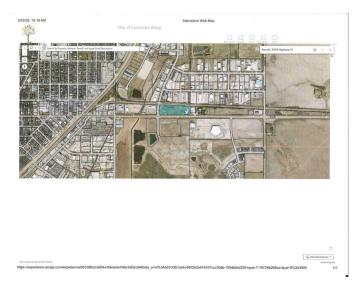

## \$950,000

0 Bedroom, 0.00 Bathroom, Land on 7.90 Acres

Wolf Creek Crossing, Lacombe, Alberta

7.9 acres of high visibility, highway commercial frontage in the City of Lacombe with direct access off Hwy 12 and Wolf Creek Drive. In a 2021 letter, the City confirmed a minimum of two access points - one right in/right out entrance/exit off Hwy 12 and a second one off Wolf Creek Drive. A final decision with regards to more access points, left hand turns, etc. would be made after the City has reviewed the results of a (required) traffic impact study. The sight lines are ideal with direct exposure to major traffic routes. Trade activity in this community is growing and the site is surrounded by newer construction including Wendy's, Gary Moe Chrysler Dodge Jeep Ram, Pentagon Farm Centre, Police Station, Metcalf Ridge (residential), and more to come. The City of Lacombe has shown a strong interest in seeing this bustling corner developed. Permitted and discretionary uses for this Highway Commercial District provide the buyer with a wide range of development opportunities. All major services are located nearby. An environmental report was completed in 2011. The small house (new shingles and painted in 2016) and decent sized detached garage is tenant occupied and generates \$1150 per month in rental revenue that helps offset the tax and insurance cost until development begins. Seller would consider trades for farmland or recreational property.