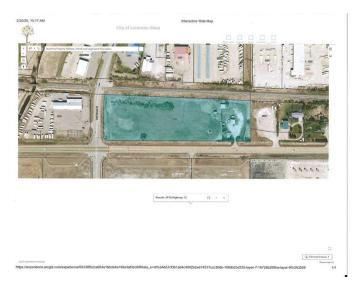

## \$950,000

0 Bedroom, 0.00 Bathroom, Land on 7.90 Acres

Wolf Creek Crossing, Lacombe, Alberta

7.9 acres of high visibility, highway commercial frontage in the City of Lacombe with direct access off Hwy 12 and Wolf Creek Drive. In a 2021 letter, the City confirmed a minimum of two access points - one right in/right out entrance/exit off Hwy 12 and a second one off Wolf Creek Drive. A final decision with regards to more access points, left hand turns, etc. would be made after the City has reviewed the results of a (required) traffic impact study. The sight lines are ideal with direct exposure to major traffic routes. Trade activity in this community is growing and the site is surrounded by newer construction including Wendy's, Gary Moe Chrysler Dodge Jeep Ram, Pentagon Farm Centre, Police Station, Metcalf Ridge (residential), and more to come. The City of Lacombe has shown a strong interest in seeing this bustling corner developed. Permitted and discretionary uses for this Highway Commercial District provide the buyer with a wide range of development opportunities. All major services are located nearby. An environmental report was completed in 2011. The small house (new shingles and painted in 2016) and decent sized detached garage is tenant occupied and generates \$1150 per month in rental revenue that helps offset the tax and insurance cost until development begins. Seller would consider trades for farmland or recreational property.