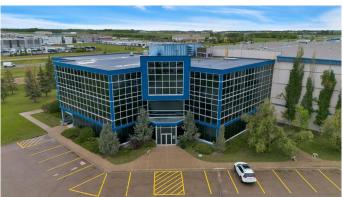

# \$10 - 7550 Edgar Industrial Drive, Red Deer

MLS® #A2136021

## \$10

0 Bedroom, 0.00 Bathroom, Commercial on 0.00 Acres

Edgar Indus. Pk., Red Deer, Alberta

Discover the opportunity to lease premium office space at 7550 Edgar Industrial Drive, Red Deer, Alberta. This high-end property, situated with exposure to HWY 2, offers a total of 23,701 sq ft of office space spread across two levels, designed to enhance your business presence. The second floor features 11,661 sq ft, boasting 16 executive-sized offices, a staff room, kitchen area, breakout rooms, and ample open space. Floor-to-ceiling windows provide an abundance of natural light, creating an ideal work environment.

The third floor offers 12,040 sq ft, including 16 offices, breakout rooms, a staff room, kitchen, and plenty of storage. This versatile space can be leased to a single tenant or as individual floors. Additional amenities include assigned parking and a tenant improvement allowance for new flooring and paint. Tenants will be responsible for their proportionate share of utilities and operating expenses.