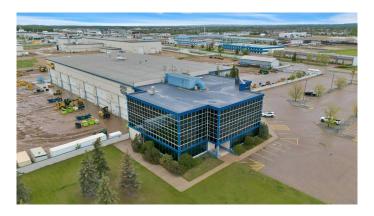

# \$10 - 7550 Edgar Industrial Drive, Red Deer

MLS® #A2136021

## \$10

0 Bedroom, 0.00 Bathroom, Commercial on 0.00 Acres

Edgar Indus. Pk., Red Deer, Alberta

Discover the opportunity to lease premium office space at 7550 Edgar Industrial Drive, Red Deer, Alberta. This high-end property, situated with exposure to HWY 2, offers a total of 23,701 sq ft of office space spread across two levels, designed to enhance your business presence. The second floor features 11,661 sq ft, boasting 16 executive-sized offices, a staff room, kitchen area, breakout rooms, and ample open space. Floor-to-ceiling windows provide an abundance of natural light, creating an ideal work environment.

The third floor offers 12,040 sq ft, including 16 offices, breakout rooms, a staff room, kitchen, and plenty of storage. This versatile space can be leased to a single tenant or as individual floors. Additional amenities include assigned parking and a tenant improvement allowance for new flooring and paint. Tenants will be responsible for their proportionate share of utilities and operating expenses.