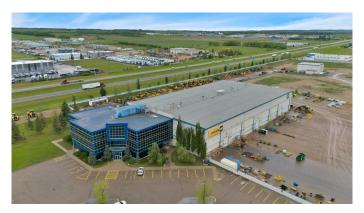

# \$10 - 7550 Edgar Industrial Drive, Red Deer

MLS® #A2136021

## \$10

0 Bedroom, 0.00 Bathroom, Commercial on 0.00 Acres

Edgar Indus. Pk., Red Deer, Alberta

Discover the opportunity to lease premium office space at 7550 Edgar Industrial Drive, Red Deer, Alberta. This high-end property, situated with exposure to HWY 2, offers a total of 23,701 sq ft of office space spread across two levels, designed to enhance your business presence. The second floor features 11,661 sq ft, boasting 16 executive-sized offices, a staff room, kitchen area, breakout rooms, and ample open space. Floor-to-ceiling windows provide an abundance of natural light, creating an ideal work environment.

The third floor offers 12,040 sq ft, including 16 offices, breakout rooms, a staff room, kitchen, and plenty of storage. This versatile space can be leased to a single tenant or as individual floors. Additional amenities include assigned parking and a tenant improvement allowance for new flooring and paint. Tenants will be responsible for their proportionate share of utilities and operating expenses.