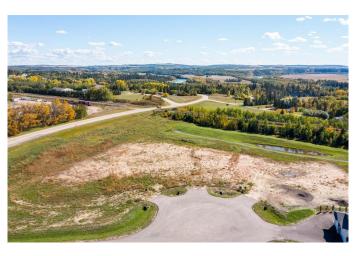

### \$149,900

0 Bedroom, 0.00 Bathroom, Land on 1.26 Acres

Burbank Heights, Rural Lacombe County, Alberta

Welcome to your dream location! Only 5 of these 1.25-acre lots remain, nested alongside the serene ambiance of the Red Deer and Blindman Rivers. Discover the perfect escape enveloped by nature just minutes from Red Deer and Blackfalds! Build your dream home in the perfect location, with the builder of your choice. Take this opportunity to pick everything out for your ideal home, from the floor plan to the finishes and fixtures. Explore the nature trails surrounding the subdivision, savor the fresh air and enjoy the open space all around. A playground is just a few steps away from your doorstep, the perfect spot for kids to run and play and enjoy getting back to nature. With such a small community, you can get to know your neighbours and feel comfortable and secure in your new home. Convenience is key, with a quick commute to Red Deer. Blackfalds, or Lacombe, giving you the benefit of life on an acreage without the long drive to town. Seller is offering financing – on approved credit.