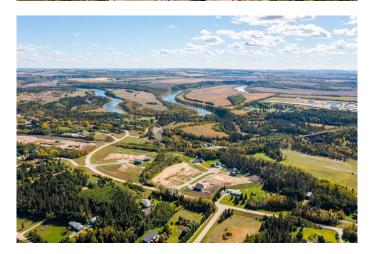

### \$149,900

0 Bedroom, 0.00 Bathroom, Land on 1.26 Acres

Burbank Heights, Rural Lacombe County, Alberta

Welcome to your dream location! Only 5 of these 1.25-acre lots remain, nested alongside the serene ambiance of the Red Deer and Blindman Rivers. Discover the perfect escape enveloped by nature just minutes from Red Deer and Blackfalds! Build your dream home in the perfect location, with the builder of your choice. Take this opportunity to pick everything out for your ideal home, from the floor plan to the finishes and fixtures. Explore the nature trails surrounding the subdivision, savor the fresh air and enjoy the open space all around. A playground is just a few steps away from your doorstep, the perfect spot for kids to run and play and enjoy getting back to nature. With such a small community, you can get to know your neighbours and feel comfortable and secure in your new home. Convenience is key, with a quick commute to Red Deer. Blackfalds, or Lacombe, giving you the benefit of life on an acreage without the long drive to town. Seller is offering financing – on approved credit.