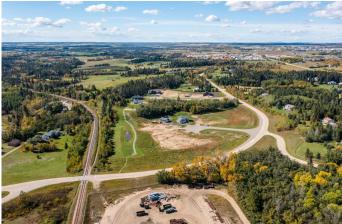

### \$149,900

0 Bedroom, 0.00 Bathroom, Land on 1.26 Acres

Burbank Heights, Rural Lacombe County, Alberta

Welcome to your dream location! Only 5 of these 1.25-acre lots remain, nested alongside the serene ambiance of the Red Deer and Blindman Rivers. Discover the perfect escape enveloped by nature just minutes from Red Deer and Blackfalds! Build your dream home in the perfect location, with the builder of your choice. Take this opportunity to pick everything out for your ideal home, from the floor plan to the finishes and fixtures. Explore the nature trails surrounding the subdivision, savor the fresh air and enjoy the open space all around. A playground is just a few steps away from your doorstep, the perfect spot for kids to run and play and enjoy getting back to nature. With such a small community, you can get to know your neighbours and feel comfortable and secure in your new home. Convenience is key, with a quick commute to Red Deer. Blackfalds, or Lacombe, giving you the benefit of life on an acreage without the long drive to town. Seller is offering financing – on approved credit.