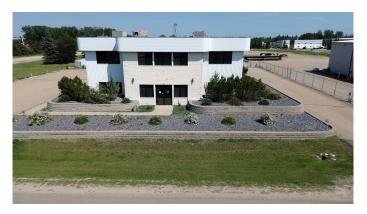

# \$1,750,000 - 1, 27123 Highway 597, Rural Lacombe County

MLS® #A2149627

\$1,750,000

0 Bedroom, 0.00 Bathroom, Commercial on 2.72 Acres

Burbank Industrial Park, Rural Lacombe County, Alberta

This property Includes a 10,352 sq. ft. Office Building with a fully developed basement along with a 5,000 sq. ft. Industrial Shop just to the South. The Office Building features a reception, waiting area, private offices, lunchroom and washrooms on the main floor. Second floor is comprised of private offices and boardroom. Basement is fully developed with a server room, offices and washrooms. The Industrial Shop is equipped with (1) 14' x 14' O/H Door and (1) 14' x 16' O/H Door. This is a prime location located within the Burbank Industrial Park, situated between Red Deer and Blackfalds with quick access to the Prentiss and Joffre Plants. Just minutes to the West for access to QE II. Within 20 minutes or less to all main Central Alberta Industrial Parks and immediate access to all major highways, including: QEII, Highway 2A, and Highway 597. Lacombe County "Business Industrial District― allows for a variety of suitable uses. Property is fully fenced with privacy screening along Highway 597. There are (2) access points into the property. Excellent yard compaction and drainage. This can also be purchased with listing A2149567 as a package.