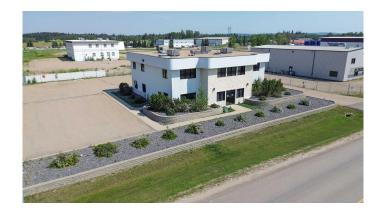

# \$1,750,000 - 1, 27123 Highway 597, Rural Lacombe County

MLS® #A2149627

\$1,750,000

0 Bedroom, 0.00 Bathroom, Commercial on 2.72 Acres

Burbank Industrial Park, Rural Lacombe County, Alberta

This property Includes a 10,352 sq. ft. Office Building with a fully developed basement along with a 5,000 sq. ft. Industrial Shop just to the South. The Office Building features a reception, waiting area, private offices, lunchroom and washrooms on the main floor. Second floor is comprised of private offices and boardroom. Basement is fully developed with a server room, offices and washrooms. The Industrial Shop is equipped with (1) 14' x 14' O/H Door and (1) 14' x 16' O/H Door. This is a prime location located within the Burbank Industrial Park, situated between Red Deer and Blackfalds with quick access to the Prentiss and Joffre Plants. Just minutes to the West for access to QE II. Within 20 minutes or less to all main Central Alberta Industrial Parks and immediate access to all major highways, including: QEII, Highway 2A, and Highway 597. Lacombe County "Business Industrial District― allows for a variety of suitable uses. Property is fully fenced with privacy screening along Highway 597. There are (2) access points into the property. Excellent yard compaction and drainage. This can also be purchased with listing A2149567 as a package.