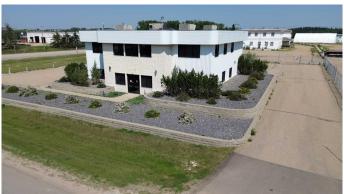

# \$1,750,000 - 1, 27123 Highway 597, Rural Lacombe County

MLS® #A2149627

\$1,750,000

0 Bedroom, 0.00 Bathroom, Commercial on 2.72 Acres

Burbank Industrial Park, Rural Lacombe County, Alberta

This property Includes a 10,352 sq. ft. Office Building with a fully developed basement along with a 5,000 sq. ft. Industrial Shop just to the South. The Office Building features a reception, waiting area, private offices, lunchroom and washrooms on the main floor. Second floor is comprised of private offices and boardroom. Basement is fully developed with a server room, offices and washrooms. The Industrial Shop is equipped with (1) 14' x 14' O/H Door and (1) 14' x 16' O/H Door. This is a prime location located within the Burbank Industrial Park, situated between Red Deer and Blackfalds with quick access to the Prentiss and Joffre Plants. Just minutes to the West for access to QE II. Within 20 minutes or less to all main Central Alberta Industrial Parks and immediate access to all major highways, including: QEII, Highway 2A, and Highway 597. Lacombe County "Business Industrial District― allows for a variety of suitable uses. Property is fully fenced with privacy screening along Highway 597. There are (2) access points into the property. Excellent yard compaction and drainage. This can also be purchased with listing A2149567 as a package.