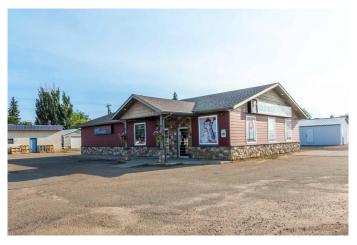

# \$1,120,000 - 5922 50 Avenue, Stettler

MLS® #A2161251

\$1,120,000

0 Bedroom, 0.00 Bathroom, Commercial on 0.00 Acres

Central, Stettler, Alberta

This is an awesome business opportunity for investors or entrepreneurs, right in the bustling town of Stettler, AB. This successful liquor store is complete with the building on a 100' X 150' lot, so you don't have to rent. The building was constructed in 2014, and you won't find a much better location. Situated right on the busy hiway 12, this lot has high exposure, both to local traffic and people just passing through. There is a large store front, with bright overhead lighting and durable flooring. The shelving is included and the custom-built wine shelving is a brilliant addition. The front desk is L-shaped and has plenty of display space on the counter and cabinets underneath. The walk-in cooler measures 23' x 20' There is an office directly behind the front desk, which also has a long work surface and cabinets. The back storage room has space for shelving and pallets. The washroom and mechanical room are accessed here as well as a door into the cooler making restocking easy. There are double doors opening up to the back of the lot for incoming shipments. There is also a security system, cash register, and everything you need to carry on with business. The exterior is attractive with a covered entry, rock along the bottom, and a sidewalk along the front. There is plenty of paved parking and there are access points off of hiway 12 and 60th street. There is a 14' x 32' garage for storage and there is a spot for a dumpster (fenced in on 3 sides). This business has been successful for

many years and has a consistent customer base.