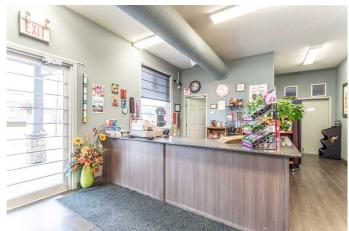

# \$1,120,000 - 5922 50 Avenue, Stettler

MLS® #A2161251

\$1,120,000

0 Bedroom, 0.00 Bathroom, Commercial on 0.00 Acres

Central, Stettler, Alberta

This is an awesome business opportunity for investors or entrepreneurs, right in the bustling town of Stettler, AB. This successful liquor store is complete with the building on a 100' X 150' lot, so you don't have to rent. The building was constructed in 2014, and you won't find a much better location. Situated right on the busy hiway 12, this lot has high exposure, both to local traffic and people just passing through. There is a large store front, with bright overhead lighting and durable flooring. The shelving is included and the custom-built wine shelving is a brilliant addition. The front desk is L-shaped and has plenty of display space on the counter and cabinets underneath. The walk-in cooler measures 23' x 20' There is an office directly behind the front desk, which also has a long work surface and cabinets. The back storage room has space for shelving and pallets. The washroom and mechanical room are accessed here as well as a door into the cooler making restocking easy. There are double doors opening up to the back of the lot for incoming shipments. There is also a security system, cash register, and everything you need to carry on with business. The exterior is attractive with a covered entry, rock along the bottom, and a sidewalk along the front. There is plenty of paved parking and there are access points off of hiway 12 and 60th street. There is a 14' x 32' garage for storage and there is a spot for a dumpster (fenced in on 3 sides). This business has been successful for

many years and has a consistent customer base.