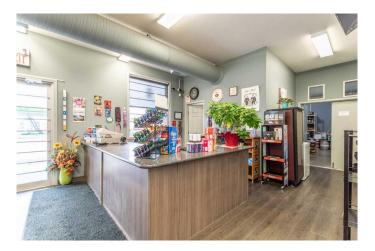

# \$1,120,000 - 5922 50 Avenue, Stettler

MLS® #A2161251

\$1,120,000

0 Bedroom, 0.00 Bathroom, Commercial on 0.00 Acres

Central, Stettler, Alberta

This is an awesome business opportunity for investors or entrepreneurs, right in the bustling town of Stettler, AB. This successful liquor store is complete with the building on a 100' X 150' lot, so you don't have to rent. The building was constructed in 2014, and you won't find a much better location. Situated right on the busy hiway 12, this lot has high exposure, both to local traffic and people just passing through. There is a large store front, with bright overhead lighting and durable flooring. The shelving is included and the custom-built wine shelving is a brilliant addition. The front desk is L-shaped and has plenty of display space on the counter and cabinets underneath. The walk-in cooler measures 23' x 20' There is an office directly behind the front desk, which also has a long work surface and cabinets. The back storage room has space for shelving and pallets. The washroom and mechanical room are accessed here as well as a door into the cooler making restocking easy. There are double doors opening up to the back of the lot for incoming shipments. There is also a security system, cash register, and everything you need to carry on with business. The exterior is attractive with a covered entry, rock along the bottom, and a sidewalk along the front. There is plenty of paved parking and there are access points off of hiway 12 and 60th street. There is a 14' x 32' garage for storage and there is a spot for a dumpster (fenced in on 3 sides). This business has been successful for

many years and has a consistent customer base.