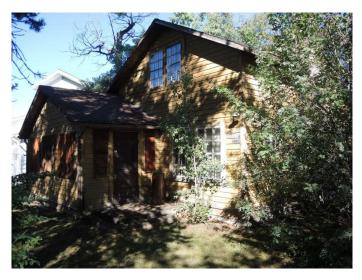

#### \$375,000

0 Bedroom, 0.00 Bathroom, Land on 0.26 Acres

Downtown, Sylvan Lake, Alberta

Prime development property jus a few blocks to the Lake and Downtown. This 100' x 126' (11,450 Sq Ft)property is zoned Water Front Direct Control and would be perfect for 4 Townhouse units, a fourplex or an apartment building. There is a 1930s era 2 story home with no water or sewer with little or no value and 3 outbuildings. There may be some salvage potential of the hardwood floors, windows and siding.