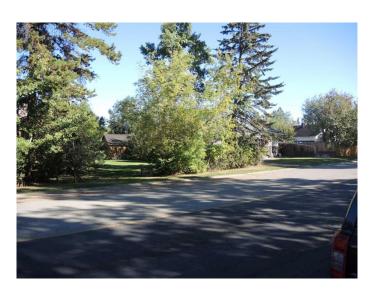

#### \$375,000

0 Bedroom, 0.00 Bathroom, Land on 0.26 Acres

Downtown, Sylvan Lake, Alberta

Prime development property jus a few blocks to the Lake and Downtown. This 100' x 126' (11,450 Sq Ft)property is zoned Water Front Direct Control and would be perfect for 4 Townhouse units, a fourplex or an apartment building. There is a 1930s era 2 story home with no water or sewer with little or no value and 3 outbuildings. There may be some salvage potential of the hardwood floors, windows and siding.

## Exterior

Lot Description Back Lane, Level