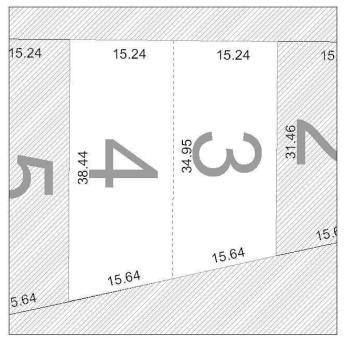

#### \$375,000

0 Bedroom, 0.00 Bathroom, Land on 0.26 Acres

Downtown, Sylvan Lake, Alberta

Prime development property jus a few blocks to the Lake and Downtown. This 100' x 126' (11,450 Sq Ft)property is zoned Water Front Direct Control and would be perfect for 4 Townhouse units, a fourplex or an apartment building. There is a 1930s era 2 story home with no water or sewer with little or no value and 3 outbuildings. There may be some salvage potential of the hardwood floors, windows and siding.