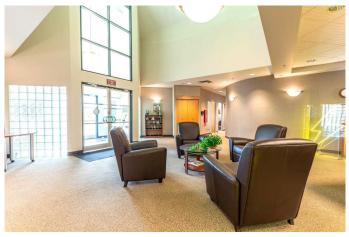

#### Railside, Stettler, Alberta

Here is an opportunity to own 18,000 sq ft of commercial space situated in a prime location at the west entrance to Stettler. Right on Highway 12, this building has excellent traffic exposure with well over 14,000 VPD. Your close neighbors include Walmart, Canadian Tire, McDonald's, Tim Hortons, and the Stettler Mall. Built in 1991, this building showcases high construction quality and ongoing maintenance (with maintenance records available upon request). This building is currently used as an office area, which could be demised or opened up for a variety of purposes. The building has already been separated into two sections via security doors, offering more options for tenants. In total, there are 14 offices with exterior windows as well as a number of interior offices and workspaces. There is an inviting lobby, conference rooms, four large workspaces, three lunch rooms (one with a full kitchen), a lounge, an outside patio area, and two sets of washrooms. The building is complete with an indoor, 40' x 30' heated loading area with dock and two overhead doors. There is a backup generator and battery backup system, multiple server rooms with extensive data cabling already installed, and a multi-layered security system in place. Outside, this property has quick and convenient, ground-level access with lighted and paved visitor parking in front and staff parking at the back. With excellent highway connections, Stettler's central location is a viable choice for companies looking to