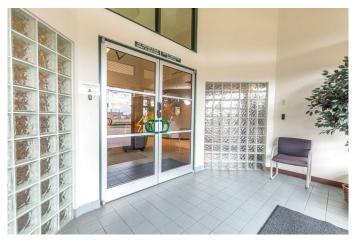

#### Railside, Stettler, Alberta

Here is an opportunity to own 18,000 sq ft of commercial space situated in a prime location at the west entrance to Stettler. Right on Highway 12, this building has excellent traffic exposure with well over 14,000 VPD. Your close neighbors include Walmart, Canadian Tire, McDonald's, Tim Hortons, and the Stettler Mall. Built in 1991, this building showcases high construction quality and ongoing maintenance (with maintenance records available upon request). This building is currently used as an office area, which could be demised or opened up for a variety of purposes. The building has already been separated into two sections via security doors, offering more options for tenants. In total, there are 14 offices with exterior windows as well as a number of interior offices and workspaces. There is an inviting lobby, conference rooms, four large workspaces, three lunch rooms (one with a full kitchen), a lounge, an outside patio area, and two sets of washrooms. The building is complete with an indoor, 40' x 30' heated loading area with dock and two overhead doors. There is a backup generator and battery backup system, multiple server rooms with extensive data cabling already installed, and a multi-layered security system in place. Outside, this property has quick and convenient, ground-level access with lighted and paved visitor parking in front and staff parking at the back. With excellent highway connections, Stettler's central location is a viable choice for companies looking to