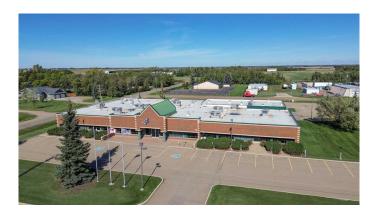

# \$2,500,000 - 6910 50 Avenue, Stettler

MLS® #A2168231

#### Railside, Stettler, Alberta

Here is an opportunity to own 18,000 sq ft of commercial space situated in a prime location at the west entrance to Stettler. Right on Highway 12, this building has excellent traffic exposure with well over 14,000 VPD. Your close neighbors include Walmart, Canadian Tire, McDonald's, Tim Hortons, and the Stettler Mall. Built in 1991, this building showcases high construction quality and ongoing maintenance (with maintenance records available upon request). This building is currently used as an office area, which could be demised or opened up for a variety of purposes. The building has already been separated into two sections via security doors, offering more options for tenants. In total, there are 14 offices with exterior windows as well as a number of interior offices and workspaces. There is an inviting lobby, conference rooms, four large workspaces, three lunch rooms (one with a full kitchen), a lounge, an outside patio area, and two sets of washrooms. The building is complete with an indoor, 40' x 30' heated loading area with dock and two overhead doors. There is a backup generator and battery backup system, multiple server rooms with extensive data cabling already installed, and a multi-layered security system in place. Outside, this property has quick and convenient, ground-level access with lighted and paved visitor parking in front and staff parking at the back. With excellent highway connections, Stettler's central location is a viable choice for companies looking to

expand or start up new business opportunities. Stettler has a population of approx. 6,000 residents and the County of Stettler has an additional 5,300 people.

Built in 1991