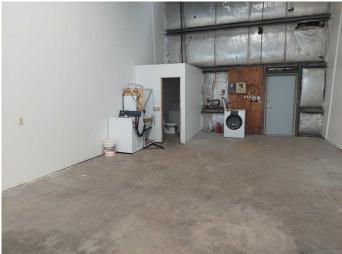

#### \$8

0 Bedroom, 0.00 Bathroom, Commercial on 1.00 Acres

Northlands Industrial Park, Red Deer, Alberta

Unit located in the main building of a 2 building property in the Northland Industrial area with easy access from Gaetz/50th Avenue. Unit is approximately  $77\hat{a} \in \mathbb{T}^{M}$  long x  $20\hat{a} \in \mathbb{T}^{M}$  wide with approximately 18 foot ceiling. 1 exterior man door,  $14\hat{a} \in \mathbb{T}^{M}$  high x  $10\hat{a} \in \mathbb{T}^{M}$  wide overhead door, 2 piece washroom and heated by suspended radiant tube heater. Lot is paved. 100 AMP service with 240V. Total space is 1,529.60 square feet. Current NNN is \$5.00 per sq. ft. per annum for 2025. Property Taxes included in NNN. Tenant is responsible for metered utilities (Electricity and Natural Gas)