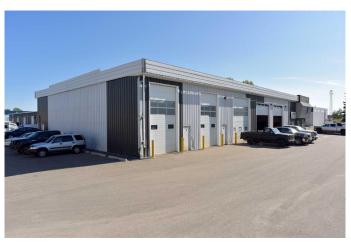

#### \$8

0 Bedroom, 0.00 Bathroom, Commercial on 1.00 Acres

Northlands Industrial Park, Red Deer, Alberta

Unit located in the main building of a 2 building property in the Northland Industrial area with easy access from Gaetz/50th Avenue. Unit is approximately  $77\hat{a} \in \mathbb{T}^{M}$  long x  $20\hat{a} \in \mathbb{T}^{M}$  wide with approximately 18 foot ceiling. 1 exterior man door,  $14\hat{a} \in \mathbb{T}^{M}$  high x  $10\hat{a} \in \mathbb{T}^{M}$  wide overhead door, 2 piece washroom and heated by suspended radiant tube heater. Lot is paved. 100 AMP service with 240V. Total space is 1,529.60 square feet. Current NNN is \$5.00 per sq. ft. per annum for 2025. Property Taxes included in NNN. Tenant is responsible for metered utilities (Electricity and Natural Gas)