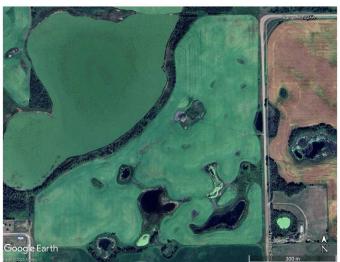

#### \$439,000

0 Bedroom, 0.00 Bathroom, Land on 102.69 Acres

NONE, Rural Lacombe County, Alberta

102.69 acre land parcel located in Lacombe county just northeast of Alix. Only .5 mile off of hwy 601 on newly upgraded and widened Range Road 224A. There is 90 acres cultivated and there is \$2500+- annual lease revenue for well site.