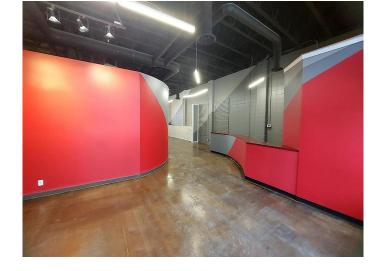

#### **\$10**

0 Bedroom, 0.00 Bathroom, Commercial on 0.00 Acres

Railyards, Red Deer, Alberta

Located in the Railyards, this 4,400 SF unit was formerly used as a Martial Arts Studio. The unit features a reception area, two large change rooms with showers and washrooms, storage space, a staff lunch room, and a wide-open area in the back of the unit. There are windows along the front and rear, as well as two entrances. Ample parking is available behind the building, as well as some parking directly in front. Additional Rent is estimated at \$5.50 per square foot for the 2025 budget year. This rate is for the first year of a long-term lease to a qualified Tenant. TIA may be negotiable.