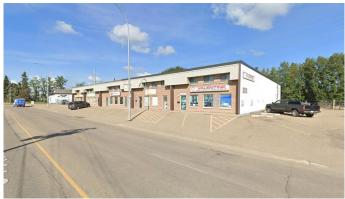

#### **\$10**

0 Bedroom, 0.00 Bathroom, Commercial on 0.00 Acres

Railyards, Red Deer, Alberta

Located in the Railyards, this 4,400 SF unit was formerly used as a Martial Arts Studio. The unit features a reception area, two large change rooms with showers and washrooms, storage space, a staff lunch room, and a wide-open area in the back of the unit. There are windows along the front and rear, as well as two entrances. Ample parking is available behind the building, as well as some parking directly in front. Additional Rent is estimated at \$5.50 per square foot for the 2025 budget year. This rate is for the first year of a long-term lease to a qualified Tenant. TIA may be negotiable.