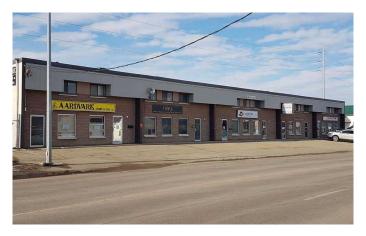

#### **\$10**

0 Bedroom, 0.00 Bathroom, Commercial on 0.00 Acres

Railyards, Red Deer, Alberta

Located in the Railyards, this 4,400 SF unit was formerly used as a Martial Arts Studio. The unit features a reception area, two large change rooms with showers and washrooms, storage space, a staff lunch room, and a wide-open area in the back of the unit. There are windows along the front and rear, as well as two entrances. Ample parking is available behind the building, as well as some parking directly in front. Additional Rent is estimated at \$5.50 per square foot for the 2025 budget year. This rate is for the first year of a long-term lease to a qualified Tenant. TIA may be negotiable.