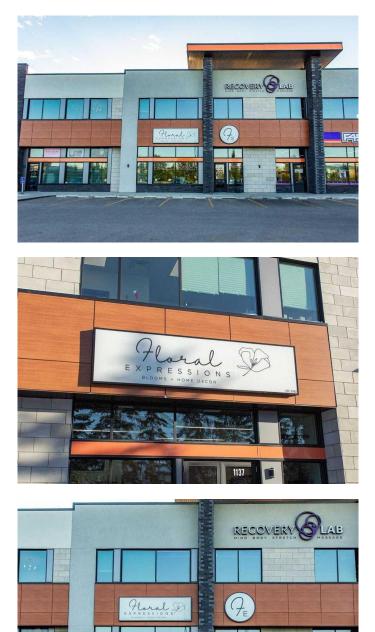

#### \$344,900

0 Bedroom, 0.00 Bathroom, Commercial on 5.00 Acres

Lancaster Meadows, Red Deer, Alberta

Excellent opportunity to take over a well recognized business and make it your own. Established in 1982 Floral Expressions is a known entity in the city of Red Deer with a long list of loyal customers as well as a consistently growing clientele base. Located in the highly visible Notre Dame Plaza its easy to get to plus plenty of customer parking available. Business includes all inventory of flowers as well as decor, work stations, office equipment as well as delivery van. The enthusiastic staff are already trained and experienced which include both designers and drivers. The boutique style front section offers a welcoming ambience of not only floral but home decor possibilities to expand into. Large front reception area is bright with plenty of counter space, warm modern lighting and artistic elements that align with the brand. Attractive display cooler for ready made arrangements when needed right away. The spacious back section offers a consultation area ideal for any upcoming plans on graduations, weddings or funerals. Private office space for all the daily administration tasks plus a full staff washroom. The generous work area will make all your design ideas completely flourish. Individual stations perfect for creativity and expression loaded with all the tools needed. Plenty of storage space for the seasonal transitions plus commercial size wash station and small kitchen space. Take advantage of the mobile advertising with the delivery service van included. Notre Dame Plaza also draws in

clients for medical, fitness, pharmacy, day care plus sports recovery all which add to the business exposure. If you're looking for a stable investment in a reputable location with next to no start up then consider this opportunity.