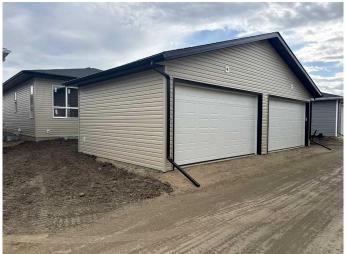

## \$449,900

3 Bedroom, 3.00 Bathroom, 952 sqft Residential on 0.06 Acres

Greyhawk, Sylvan Lake, Alberta

Brand new bungalow with detached garage built by Edge Homes located in Grayhawk on westside of Sylvan Lake. Open floorplan with living room at back of house overlooking the farmers field & wildlife activities. Functional kitchen with centre island eating bar, soft close cabinets, under cabinet lighting, garbage & recycling pullouts, corner pantry, quartz countertops, and stainless appliances. Dining room and garden door with handy storage bench area leads to back covered deck. Handy main floor laundry for you and 2pce powder room for guests. Large primary bedroom with room for king sized bed has carpet flooring, walk in closet and ensuite with stand up shower with seat, glass doors & double sinks. Basement is finished with family room, 2 more bedrooms, 4pce bathroom and utility room. Front yard has sod, back pie lot is levelled with black dirt and comes with a 18x18 detached garage with room for small RV or extra parking. Back lane is paved. Grayhawk is an up and coming development on the west side of town surrounded by walking paths, future commercial and school sites. Close to all town amenities, golf course, schools, shopping, highway access and the lake. This property is perfect for someone looking to downsize or buy one side and have family live in the other side see MLSA2188807 GST included with rebate to builder Taxes to be assessed. 1-2-5-10 New home warranty \*\* under construction completion approx September Measurements & pics will be

#### **Amenities**

Parking Spaces 2

Parking Off Street, Single Garage Detached

# of Garages 1