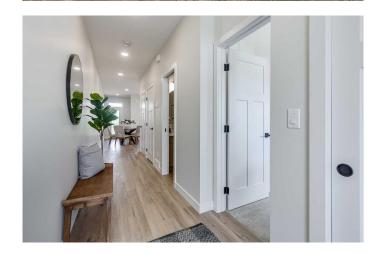

## \$449,900

3 Bedroom, 3.00 Bathroom, 952 sqft Residential on 0.06 Acres

Greyhawk, Sylvan Lake, Alberta

Brand new bungalow with detached garage built by Edge Homes located in Grayhawk on westside of Sylvan Lake. Open floorplan with living room at back of house overlooking the farmers field & wildlife activities. Functional kitchen with centre island eating bar, soft close cabinets, under cabinet lighting, garbage & recycling pullouts, corner pantry, quartz countertops, and stainless appliances. Dining room and garden door with handy storage bench area leads to back covered deck. Handy main floor laundry for you and 2pce powder room for guests. Large primary bedroom with room for king sized bed has carpet flooring, walk in closet and ensuite with stand up shower with seat, glass doors & double sinks. Basement is finished with family room, 2 more bedrooms, 4pce bathroom and utility room. Front yard has sod, back pie lot is levelled with black dirt and comes with a 18x18 detached garage with room for small RV or extra parking. Back lane is paved. Grayhawk is an up and coming development on the west side of town surrounded by walking paths, future commercial and school sites. Close to all town amenities, golf course, schools, shopping, highway access and the lake. This property is perfect for someone looking to downsize or buy one side and have family live in the other side see MLSA2188807 GST included with rebate to builder Taxes to be assessed. 1-2-5-10 New home warranty \*\* under construction completion approx September Measurements & pics will be

#### Interior

Interior Features Closet Organizers, Kitchen Island, No Animal Home, No Smoking Home,

Open Floorplan, Pantry, Quartz Counters

Appliances Dishwasher, Garage Control(s), Refrigerator, Stove(s)