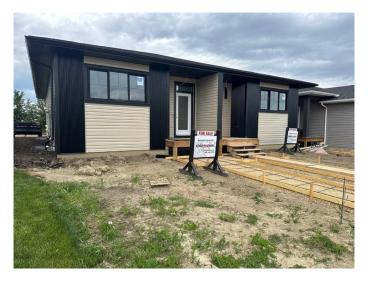

## \$449,900

3 Bedroom, 3.00 Bathroom, 952 sqft Residential on 0.06 Acres

Greyhawk, Sylvan Lake, Alberta

Brand new bungalow with detached garage built by Edge Homes located in Grayhawk on westside of Sylvan Lake. Open floorplan with living room at back of house overlooking the farmers field & wildlife activities. Functional kitchen with centre island eating bar, soft close cabinets, under cabinet lighting, garbage & recycling pullouts, corner pantry, quartz countertops, and stainless appliances. Dining room and garden door with handy storage bench area leads to back covered deck. Handy main floor laundry for you and 2pce powder room for guests. Large primary bedroom with room for king sized bed has carpet flooring, walk in closet and ensuite with stand up shower with seat, glass doors & double sinks. Basement is finished with family room, 2 more bedrooms, 4pce bathroom and utility room. Front yard has sod, back pie lot is levelled with black dirt and comes with a 18x18 detached garage with room for small RV or extra parking. Back lane is paved. Grayhawk is an up and coming development on the west side of town surrounded by walking paths, future commercial and school sites. Close to all town amenities, golf course, schools, shopping, highway access and the lake. This property is perfect for someone looking to downsize or buy one side and have family live in the other side see MLSA2188807 GST included with rebate to builder Taxes to be assessed. 1-2-5-10 New home warranty \*\* under construction completion approx September Measurements & pics will be

updated as build progresses, photos and renderings are examples from a similar home built previously and do not necessarily reflect the finishes and colors used in this home.