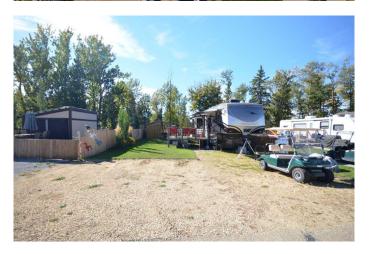

# \$85,000

0 Bedroom, 0.00 Bathroom, Land on 0.07 Acres

DeGraff Resort, Rural Lacombe County, Alberta

The dream of owning a property at the lake is now a possibility. At De Graffs RV Resort you get a lot for an affordable price. Situated on the east side of Gull Lake, fully serviced lot can host your own RV or can purchase the sellers 2009 36ft 5th wheel for an additional \$36,000. Propane heated (can take over tank rental), water well and septic system all tied into your unit. The lot has a great deck for BBQs and hanging out. There is a nice size Storage shed that also doubles as garage for maybe a golf cart or build into a bunkhouse! The mature lot has lots of great flowers and trees that give it some added privacy. Roast marshmallows around the fire and star gaze while enjoying the company of friends and family. De Graffs is host to your own private boat launch, beaches, horse shoe pits, ground level trampolines, pickle ball courts, basketball courts, laundry, Year round washrooms and shower facilities, 2 playgrounds, a club house, walking trails, extra storage space (included) and garage bays (for lease), fishing docks, and its a fully gated community! This lot is in the 2 season side of the resort and doesn't operate year round like in other phases of the community.