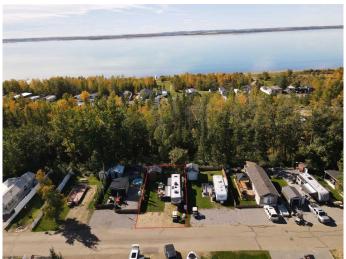

# \$85,000

0 Bedroom, 0.00 Bathroom, Land on 0.07 Acres

DeGraff Resort, Rural Lacombe County, Alberta

The dream of owning a property at the lake is now a possibility. At De Graffs RV Resort you get a lot for an affordable price. Situated on the east side of Gull Lake, fully serviced lot can host your own RV or can purchase the sellers 2009 36ft 5th wheel for an additional \$36,000. Propane heated (can take over tank rental), water well and septic system all tied into your unit. The lot has a great deck for BBQs and hanging out. There is a nice size Storage shed that also doubles as garage for maybe a golf cart or build into a bunkhouse! The mature lot has lots of great flowers and trees that give it some added privacy. Roast marshmallows around the fire and star gaze while enjoying the company of friends and family. De Graffs is host to your own private boat launch, beaches, horse shoe pits, ground level trampolines, pickle ball courts, basketball courts, laundry, Year round washrooms and shower facilities, 2 playgrounds, a club house, walking trails, extra storage space (included) and garage bays (for lease), fishing docks, and its a fully gated community! This lot is in the 2 season side of the resort and doesn't operate year round like in other phases of the community.