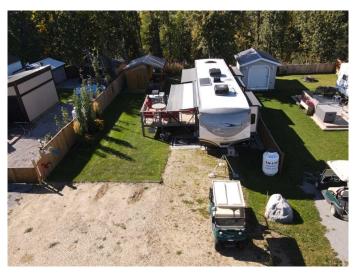

# \$85,000

0 Bedroom, 0.00 Bathroom, Land on 0.07 Acres

DeGraff Resort, Rural Lacombe County, Alberta

The dream of owning a property at the lake is now a possibility. At De Graffs RV Resort you get a lot for an affordable price. Situated on the east side of Gull Lake, fully serviced lot can host your own RV or can purchase the sellers 2009 36ft 5th wheel for an additional \$36,000. Propane heated (can take over tank rental), water well and septic system all tied into your unit. The lot has a great deck for BBQs and hanging out. There is a nice size Storage shed that also doubles as garage for maybe a golf cart or build into a bunkhouse! The mature lot has lots of great flowers and trees that give it some added privacy. Roast marshmallows around the fire and star gaze while enjoying the company of friends and family. De Graffs is host to your own private boat launch, beaches, horse shoe pits, ground level trampolines, pickle ball courts, basketball courts, laundry, Year round washrooms and shower facilities, 2 playgrounds, a club house, walking trails, extra storage space (included) and garage bays (for lease), fishing docks, and its a fully gated community! This lot is in the 2 season side of the resort and doesn't operate year round like in other phases of the community.