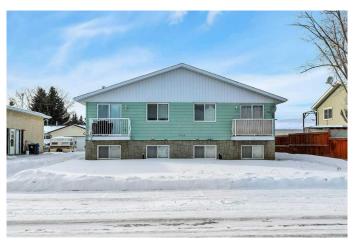

# \$675,000 - 5316 Lansdown Avenue, Blackfalds

MLS® #A2192425

## \$675,000

0 Bedroom, 0.00 Bathroom, 2,234 sqft Multi-Family on 0.00 Acres

Blackfalds - Other, Blackfalds, Alberta

. This attractive 4-plex in Blackfalds is listed at \$675,000 and generates a gross rental income of \$57,600 per year. With tenants covering all gas and electric costs via individual meters, the owner is responsible for water, sewer, and garbage services at approximately \$350 per month (around \$4,200 annually). Each unit features 2 bedrooms, with a 4-piece bathroom in the basement and a 2-piece bathroom on the main floor. Additional annual expenses include property taxes of \$5,656, insurance of \$4,934 (as reported last year), and minimal maintenance costsâ€"about \$1,000 in miscellaneous expenses in 2024. Management fees are set at 8.5% of the gross income, which comes to roughly \$4,896 per year, and the property has enjoyed no vacancies in recent years. With these expenses, the net operating income comes to approximately \$36,914, resulting in a cap rate of roughly 5.5%. Located beside both the Eagle Hockey Area and the Blackfalds Library, this property presents a compelling investment