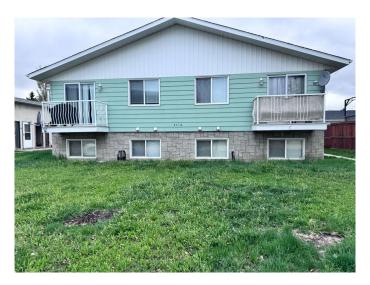

# \$675,000 - 5316 Lansdowne Avenue, Blackfalds

MLS® #A2192425

## \$675,000

0 Bedroom, 0.00 Bathroom, 2,234 sqft Multi-Family on 0.00 Acres

Blackfalds - Other, Blackfalds, Alberta

. This attractive 4-plex in Blackfalds is listed at \$675,000 and generates a gross rental income of \$57,600 per year. With tenants covering all gas and electric costs via individual meters, the owner is responsible for water, sewer, and garbage services at approximately \$350 per month (around \$4,200 annually). Each unit features 2 bedrooms, with a 4-piece bathroom in the basement and a 2-piece bathroom on the main floor. Additional annual expenses include property taxes of \$5,656, insurance of \$4,934 (as reported last year), and minimal maintenance costsâ€"about \$1,000 in miscellaneous expenses in 2024. Management fees are set at 8.5% of the gross income, which comes to roughly \$4,896 per year, and the property has enjoyed no vacancies in recent years. With these expenses, the net operating income comes to approximately \$36,914, resulting in a cap rate of roughly 5.5%. Located beside both the Eagle Hockey Area and the Blackfalds Library, this property presents a compelling investment opportunity in a prime location.