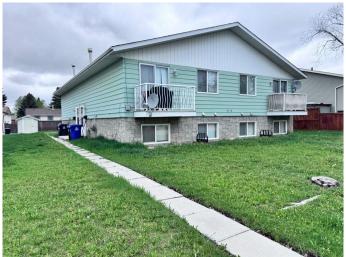

# \$675,000 - 5316 Lansdowne Avenue, Blackfalds

MLS® #A2192425

## \$675,000

0 Bedroom, 0.00 Bathroom, 2,234 sqft Multi-Family on 0.00 Acres

Blackfalds - Other, Blackfalds, Alberta

. This attractive 4-plex in Blackfalds is listed at \$675,000 and generates a gross rental income of \$57,600 per year. With tenants covering all gas and electric costs via individual meters, the owner is responsible for water, sewer, and garbage services at approximately \$350 per month (around \$4,200 annually). Each unit features 2 bedrooms, with a 4-piece bathroom in the basement and a 2-piece bathroom on the main floor. Additional annual expenses include property taxes of \$5,656, insurance of \$4,934 (as reported last year), and minimal maintenance costsâ€"about \$1,000 in miscellaneous expenses in 2024. Management fees are set at 8.5% of the gross income, which comes to roughly \$4,896 per year, and the property has enjoyed no vacancies in recent years. With these expenses, the net operating income comes to approximately \$36,914, resulting in a cap rate of roughly 5.5%. Located beside both the Eagle Hockey Area and the Blackfalds Library, this property presents a compelling investment opportunity in a prime location.