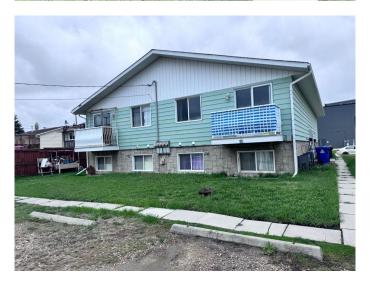

# \$675,000 - 5316 Lansdowne Avenue, Blackfalds

MLS® #A2192425

## \$675,000

0 Bedroom, 0.00 Bathroom, 2,234 sqft Multi-Family on 0.00 Acres

Blackfalds - Other, Blackfalds, Alberta

. This attractive 4-plex in Blackfalds is listed at \$675,000 and generates a gross rental income of \$57,600 per year. With tenants covering all gas and electric costs via individual meters, the owner is responsible for water, sewer, and garbage services at approximately \$350 per month (around \$4,200 annually). Each unit features 2 bedrooms, with a 4-piece bathroom in the basement and a 2-piece bathroom on the main floor. Additional annual expenses include property taxes of \$5,656, insurance of \$4,934 (as reported last year), and minimal maintenance costsâ€"about \$1,000 in miscellaneous expenses in 2024. Management fees are set at 8.5% of the gross income, which comes to roughly \$4,896 per year, and the property has enjoyed no vacancies in recent years. With these expenses, the net operating income comes to approximately \$36,914, resulting in a cap rate of roughly 5.5%. Located beside both the Eagle Hockey Area and the Blackfalds Library, this property presents a compelling investment opportunity in a prime location.