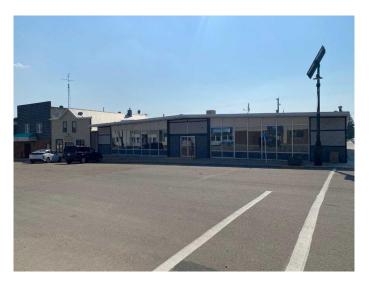

## \$455,000 - 5016 50 Street, Eckville

MLS® #A2193104

## \$455,000

0 Bedroom, 0.00 Bathroom, Commercial on 0.27 Acres

NONE, Eckville, Alberta

RARE AS HENS TEETH!!! 5 unit Strip Mall available for sale. Modernized and completely renovated from floors to roof. 2 common bathrooms plus tenant private bathrooms. Tenants include restaurant, beauty salon, and medical services. Buy the building, move your business into the last vacant space and be your own landlord. 9620 sq. ft. located on the corner of 50 Street and 50 Avenue In Eckville. Potential income will produce a 6 % cap rate. Highway 11 has been twinned from Sylvan Lake to Benalto, 5 km east of Eckville. Plans are underway to continue the twinning of Highway 11 to Rocky Mountain House. Air conditioned and individual heat controls to all spaces. Power supply is 3 phase 225 amps. Leases are gross leases with tenants sharing the common area costs at a fixed rent rate.