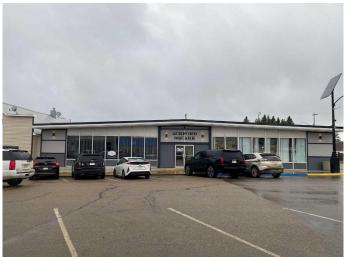

## \$455,000 - 5016 50 Street, Eckville

MLS® #A2193104

## \$455,000

0 Bedroom, 0.00 Bathroom, Commercial on 0.27 Acres

NONE, Eckville, Alberta

RARE AS HENS TEETH!!! 5 unit Strip Mall available for sale. Modernized and completely renovated from floors to roof. 2 common bathrooms plus tenant private bathrooms. Tenants include restaurant, beauty salon, and medical services. Buy the building, move your business into the last vacant space and be your own landlord. 9620 sq. ft. located on the corner of 50 Street and 50 Avenue In Eckville. Potential income will produce a 6 % cap rate. Highway 11 has been twinned from Sylvan Lake to Benalto, 5 km east of Eckville. Plans are underway to continue the twinning of Highway 11 to Rocky Mountain House. Air conditioned and individual heat controls to all spaces. Power supply is 3 phase 225 amps. Leases are gross leases with tenants sharing the common area costs at a fixed rent rate.