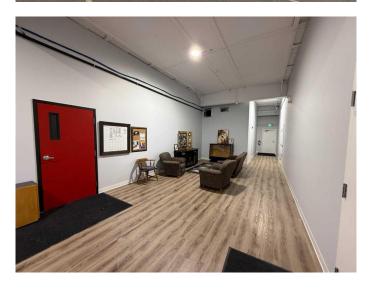

## \$455,000

0 Bedroom, 0.00 Bathroom, Commercial on 0.27 Acres

NONE, Eckville, Alberta

RARE AS HENS TEETH!!! 5 unit Strip Mall available for sale. Modernized and completely renovated from floors to roof. 2 common bathrooms plus tenant private bathrooms. Tenants include restaurant, beauty salon, and medical services. Buy the building, move your business into the last vacant space and be your own landlord. 9620 sq. ft. located on the corner of 50 Street and 50 Avenue In Eckville. Potential income will produce a 6 % cap rate. Highway 11 has been twinned from Sylvan Lake to Benalto, 5 km east of Eckville. Plans are underway to continue the twinning of Highway 11 to Rocky Mountain House. Air conditioned and individual heat controls to all spaces. Power supply is 3 phase 225 amps. Leases are gross leases with tenants sharing the common area costs at a fixed rent rate.