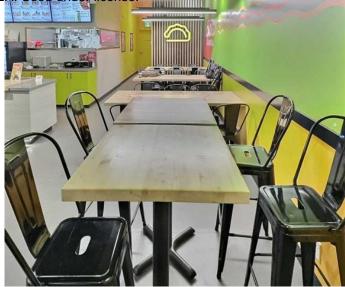

#### \$319,000

0 Bedroom, 0.00 Bathroom, Commercial on 0.00 Acres

South Hill, Red Deer, Alberta

New Price !!! LOADED PIEROGI !!! Golden Opportunity !!!! B.Y.O.B (Be your own Boss)!!! To own a Relatively new Running business!!! In the heart of Red deer just up the hill from bustling Downtown. With its Prime location, this opportunity is a surely a unique find in today's market. The bright welcoming atmosphere will envelope and entice you. Complete with all new top of the line appliances and furnishings to accommodate a fully functioning kitchen. Three New commercial double door refrigerators, and freezer system. Sun air Ventilation hood. Complete Equipment list is available for review. 5 HIK camera Security system. The business is turnkey & does not require any work. Icing on the cake business has a Valid active Liquor License. Low overhead Rent. The restaurant can easily seat 25 patrons. There are 2 washroom with one wheelchair accessible. The Business is actively using services of Skip the Dishes, Door Dash & Uber Eats. Most of the equipment is still under Warranty.(Only Business is for sale. The Premises is Leased.) Loaded Pierogi is Canadian Franchise with franchises across Canada.