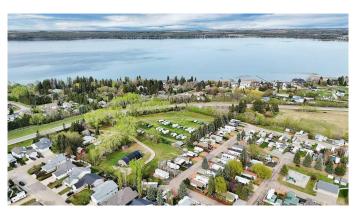

### \$1,600,000

0 Bedroom, 0.00 Bathroom, Land on 2.46 Acres

NONE, Sylvan Lake, Alberta

Perfectly located off of Lakeshore Drive - 2.46 acres of DEVELOPMENT LAND! The purpose of the Future Designation zoning is to reserve land for future subdivision. There is currently an older home and large quonset on the property. This is an ideal location for a future residential development.