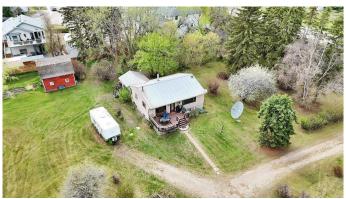

### \$1,600,000

0 Bedroom, 0.00 Bathroom, Land on 2.46 Acres

NONE, Sylvan Lake, Alberta

Perfectly located off of Lakeshore Drive - 2.46 acres of DEVELOPMENT LAND! The purpose of the Future Designation zoning is to reserve land for future subdivision. There is currently an older home and large quonset on the property. This is an ideal location for a future residential development.

#### **Exterior**

Lot Description Level, See Remarks