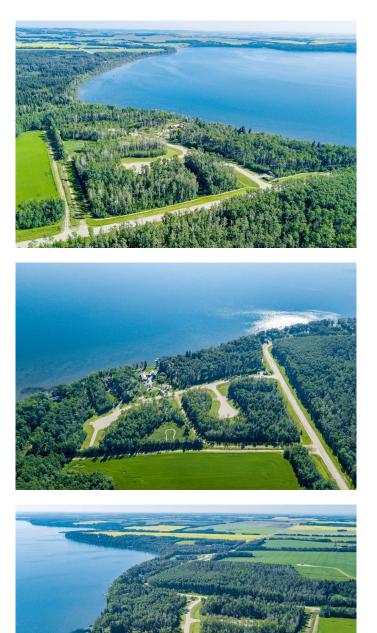

#### \$469,900

0 Bedroom, 0.00 Bathroom, Land on 0.75 Acres

Eagle's Quay, Rural Lacombe County, Alberta

Stunning lakefront lot in the desirable Eagle Quay subdivision. This spacious 3/4 acre lot offers a prime opportunity to build your dream home with breathtaking water views. Enjoy the serene surroundings and direct lake access, perfect for year-round recreation and relaxation. Don't miss this rare chance to own a piece of lakefront paradise.

## **Community Information**

| Address     | 72 Eagle Drive       |
|-------------|----------------------|
| Subdivision | Eagle's Quay         |
| City        | Rural Lacombe County |
| County      | Lacombe County       |
| Province    | Alberta              |
| Postal Code | TOC 0J0              |