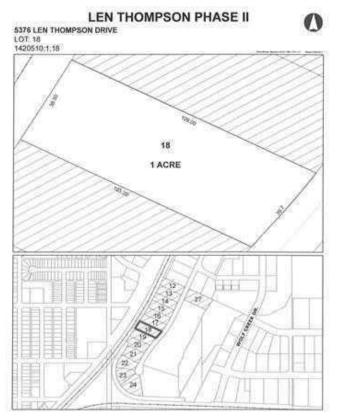

# \$225,000 - 5376 Len Thompson Drive, Lacombe

MLS® #A2195899

#### \$225,000

0 Bedroom, 0.00 Bathroom, Land on 1.00 Acres

Wolf Creek Industrial Park, Lacombe, Alberta

15 Acre industrial park in the heart of Lacombe. Easy access to Highway 2, 2A and 12. Great location across from the new Public Works shop and yard site. On pavement. Great visibility from highway 2A. Zoned light industrial and there is potential for commercial / retail uses as well. Shovel ready with street lights and services to lot. Lots are 1 to 1.5 acres but could easily be amalgamated for larger parcel needs.

### **Essential Information**

MLS® # A2195899

Price \$225,000

Bathrooms 0.00
Acres 1.00
Type Land

Sub-Type Industrial Land

Status Active

## **Community Information**

Address 5376 Len Thompson Drive

Subdivision Wolf Creek Industrial Park

City Lacombe
County Lacombe
Province Alberta
Postal Code T4L 2H3

#### **Additional Information**

Date Listed February 19th, 2025

Days on Market 204 Zoning I1