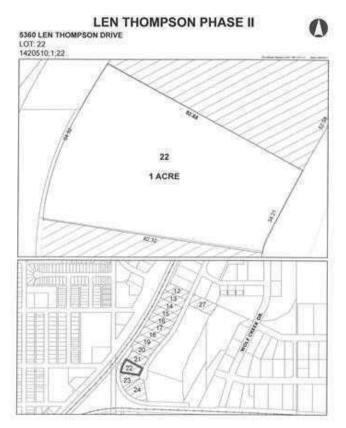

### \$225,000

0 Bedroom, 0.00 Bathroom, Land on 1.00 Acres

Wolf Creek Industrial Park, Lacombe, Alberta

15 Acre industrial park in the heart of Lacombe. Easy access to Highway 2, 2A and 12. Great location across from the new Public Works shop and yard site. On pavement. Great visibility from highway 2A. Zoned light industrial and there is potential for commercial / retail uses as well. Shovel ready with street lights and services to lot. Lots are 1 to 1.5 acres but could easily be amalgamated for larger parcel needs.

# **Community Information**

Address 5360 Len Thompson Drive Subdivision Wolf Creek Industrial Park

City Lacombe
County Lacombe
Province Alberta
Postal Code T4L 2H3

#### **Additional Information**

Date Listed February 19th, 2025

Days on Market 125 Zoning I1