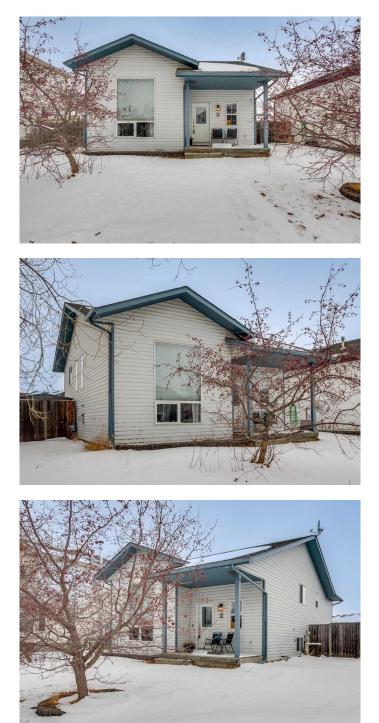

#### \$400,000

3 Bedroom, 2.00 Bathroom, 1,076 sqft Residential on 0.12 Acres

Hewlett Park, Sylvan Lake, Alberta

Nestled in the charming lake town of Sylvan Lake, this beautiful bi-level home is perfect for families looking for comfort, convenience, and year-round lake life enjoyment. As you step inside, you're welcomed by a bright living room with large windows that fill the space with natural light. Just a few steps up, the open-concept dining area flows seamlessly into the well-appointed kitchen, featuring granite countertops, a pantry, and ample cabinet space for all your storage needs. A door off the kitchen leads to the backyard, where you'll find a double detached garage. The main level also hosts a spacious primary bedroom, a second bedroom, and a large four-piece bathroom. Downstairs, the fully finished lower level offers even more living space, including a third bedroom, another four-piece bathroom, and a generous family room with a cozy corner gas fireplace and built-in wet barâ€"perfect for entertaining. The laundry area is also conveniently located on this level. Situated close to schools, shopping, and playgrounds, this home is just a short walk or quick drive to the lake, making it easy to enjoy Sylvan Lake's waterfront activities in every season. Plus, with Red Deer only 15 minutes away, commuting is a breeze. Don't miss this opportunity to own a fantastic home in one of Alberta's most desirable lake communities!

#### Exterior

| Exterior Features | None                       |
|-------------------|----------------------------|
| Lot Description   | Back Lane, Rectangular Lot |
| Roof              | Asphalt Shingle            |
| Construction      | Vinyl Siding, Wood Frame   |
| Foundation        | Poured Concrete            |