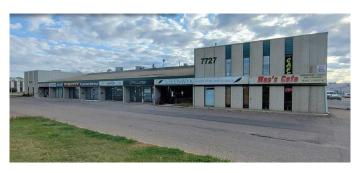

# \$10 - 11, 7727 50 Avenue, Red Deer

MLS® #A2203916

#### \$10

0 Bedroom, 0.00 Bathroom, Commercial on 1.41 Acres

Northlands Industrial Park, Red Deer, Alberta

Excellent location with terrific exposure and visibility to heavily travelled Gaetz/50 Avenue. Multi-tenant building suitable for product distribution, contractor sales, contractors, etc. Large rear warehouse &/or shop space with easy access from the paved rear lot with some parking available (width of the bay rented). Retail or product display area in front of the unit. Lots of front customer parking with easy access from 78th Street Gaetz/50 Avenue. This unit is ready to be developed for your needs with the ability to add mezzanine in the rear area. Landlord assistance with development to be determined based on covenant and term of lease. The front of the building will be upgraded including a high visibility sign band. Refer to documents for rendering. Base Rent is \$10.00 per square foot per year with escalations assuming 5 year lease. NNN Costs are approximately \$6.00 per sq. ft. for 2025. Property taxes are included in Triple Net Costs.

## **Community Information**

Address 11, 7727 50 Avenue

Subdivision Northlands Industrial Park

City Red Deer

County Red Deer

Province Alberta

Postal Code T4P 1M7