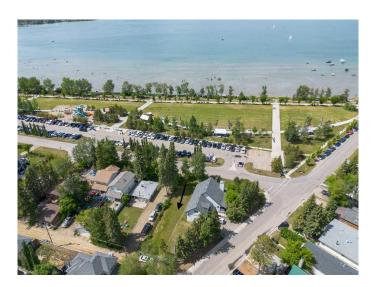

#### \$315,000

0 Bedroom, 0.00 Bathroom, Land on 0.09 Acres

Cottage Area, Sylvan Lake, Alberta

This is an amazing lot and an opportunity to own a lot like this one doesn't come up often. You are across the road from the lake! Located at 4003 Lakeshore Drive in Sylvan Lake. Build your dream home here and you will capture all the incredible views that Sylvan Lake has to offer from your home, deck and outside spaces. It's a quick walk to the beach, playgrounds, restaurants and shopping.