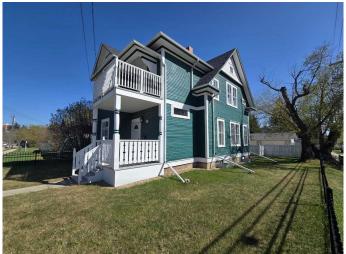

### \$360,000

0 Bedroom, 0.00 Bathroom, Commercial on 0.15 Acres

Parkvale, Red Deer, Alberta

This is an opportunity to own a piece of Red Deer's history! Built in 1905, the Manning Residence has been fully converted for office use, while maintaining a historic feel. Formerly used as a law office, the building features a front hallway, a waiting room, an open work area that has been used as an individual office, a boardroom with a decorative fireplace, a full staff kitchen, a storage area, and one washroom on the main floor. The second floor includes three offices - one that has it's own balcony, and a second washroom, as well as storage space. There is also an attic and a 400 SF ± basement additional storage space. The property is fully fenced with both a front and back yard. The current owners have done multiple upgrades to the building including, but not limited to; complete plumbing replacement, complete electrical replacement, new furnace and ductwork, installation of air conditioning, new flooring, a new roof, and new front and back porches. On-site parking is available directly behind the building that's accessible from the alleyway and there is street parking in the front and on the west side of the building.

Built in 1905