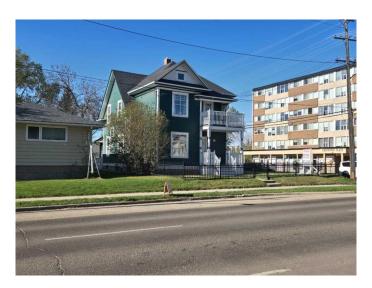

# \$360,000 - 4641 49 Street, Red Deer

MLS® #A2207450

### \$360,000

0 Bedroom, 0.00 Bathroom, Commercial on 0.15 Acres

Parkvale, Red Deer, Alberta

This is an opportunity to own a piece of Red Deer's history! Built in 1905, the Manning Residence has been fully converted for office use, while maintaining a historic feel. Formerly used as a law office, the building features a front hallway, a waiting room, an open work area that has been used as an individual office, a boardroom with a decorative fireplace, a full staff kitchen, a storage area, and one washroom on the main floor. The second floor includes three offices - one that has it's own balcony, and a second washroom, as well as storage space. There is also an attic and a 400 SF ± basement additional storage space. The property is fully fenced with both a front and back yard. The current owners have done multiple upgrades to the building including, but not limited to; complete plumbing replacement, complete electrical replacement, new furnace and ductwork, installation of air conditioning, new flooring, a new roof, and new front and back porches. On-site parking is available directly behind the building that's accessible from the alleyway and there is street parking in the front and on the west side of the building.

Built in 1905