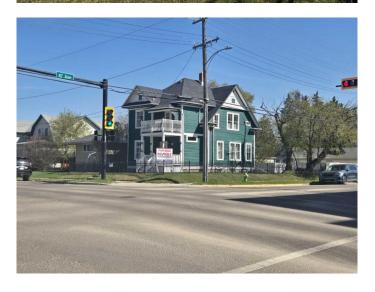

### \$360,000

0 Bedroom, 0.00 Bathroom, Commercial on 0.15 Acres

Parkvale, Red Deer, Alberta

This is an opportunity to own a piece of Red Deer's history! Built in 1905, the Manning Residence has been fully converted for office use, while maintaining a historic feel. Formerly used as a law office, the building features a front hallway, a waiting room, an open work area that has been used as an individual office, a boardroom with a decorative fireplace, a full staff kitchen, a storage area, and one washroom on the main floor. The second floor includes three offices - one that has it's own balcony, and a second washroom, as well as storage space. There is also an attic and a 400 SF ± basement additional storage space. The property is fully fenced with both a front and back yard. The current owners have done multiple upgrades to the building including, but not limited to; complete plumbing replacement, complete electrical replacement, new furnace and ductwork, installation of air conditioning, new flooring, a new roof, and new front and back porches. On-site parking is available directly behind the building that's accessible from the alleyway and there is street parking in the front and on the west side of the building.

## **Community Information**

Address 4641 49 Street

Subdivision Parkvale

City Red Deer

County Red Deer

Province Alberta

Postal Code T4N 1T4