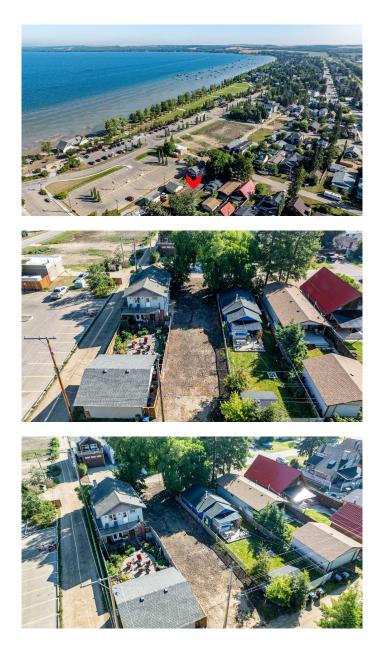

# \$320,000 - 5022 43 Street N, Sylvan Lake

MLS® #A2209182

#### \$320,000

0 Bedroom, 0.00 Bathroom, Land on 0.09 Acres

Cottage Area, Sylvan Lake, Alberta

Location, location, location! This rare, vacant lot offers a unique opportunity to build your dream home in one of Sylvan Lake's most sought-after cottage communities. Just a short stroll to the beach, lake, and downtown, this location combines the perfect blend of convenience and natural beauty. This lot has services ON the lot, not just at the street front.

## **Community Information**

| Address     | 5022 43 Street N |
|-------------|------------------|
| Subdivision | Cottage Area     |
| City        | Sylvan Lake      |
| County      | Red Deer County  |
| Province    | Alberta          |
| Postal Code | T4S 1M3          |