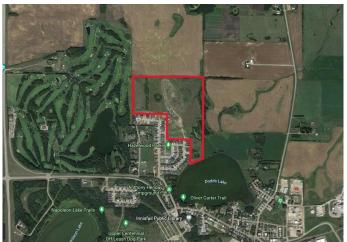

### \$3,300,000

0 Bedroom, 0.00 Bathroom, Land on 55.10 Acres

Hazelwood Estates, Innisfail, Alberta

Turn-key 55.1-acre Residential Development Parcel with 262 +/- residential single and muti-family lots ready to be built out. Hazelwood Estates is the Premier Community in Innisfail that is an integral part of Innisfail's North Area Structure Plan (NASP) that town council is focused on growing. Innisfail is an Energized Community, and this development allows you to start building immediately. This parcel features the new school site with Executive lots backing onto the Prestigious Innisfail Golf Club and Dodds Lake. Located just 20 minutes from Red Deer and 60 minutes to Calgary, Innisfail is a hot bed for extensive growth and poised to be a Big Part of Alberta's Expanding Future.