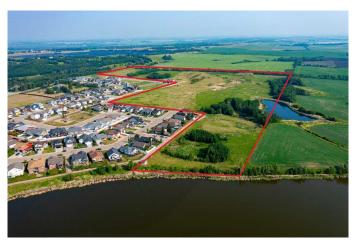

### \$3,300,000

0 Bedroom, 0.00 Bathroom, Land on 55.10 Acres

Hazelwood Estates, Innisfail, Alberta

Turn-key 55.1-acre Residential Development Parcel with 262 +/- residential single and muti-family lots ready to be built out. Hazelwood Estates is the Premier Community in Innisfail that is an integral part of Innisfail's North Area Structure Plan (NASP) that town council is focused on growing. Innisfail is an Energized Community, and this development allows you to start building immediately. This parcel features the new school site with Executive lots backing onto the Prestigious Innisfail Golf Club and Dodds Lake. Located just 20 minutes from Red Deer and 60 minutes to Calgary, Innisfail is a hot bed for extensive growth and poised to be a Big Part of Alberta's Expanding Future.