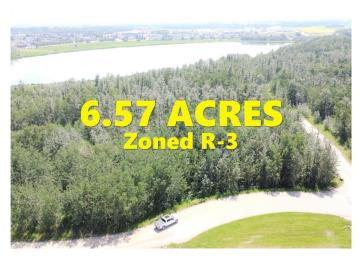

#### \$1,000,000

0 Bedroom, 0.00 Bathroom, Land on 6.57 Acres

#### NONE, Innisfail, Alberta

\*\*Endless Opportunity Awaits in Innisfail\*\* Location truly makes all the difference, and this 6.57-acre parcel of prime land has it all! Situated directly across from the prestigious Innisfail Golf Course and conveniently located on Hwy 42 within town limits, this property is a golden opportunity to make your mark in one of Alberta's most charming and promising communities. Currently zoned R-3, the possibilities are vast. With town approval, you could develop single-family homes, spacious acreage lots, or even consider other creative projects. This land also boasts a unique featureâ€"a Napoleon Lake frontage area, adding serene natural beauty and incredible potential to your vision. \*\*Welcome to Innisfail\*\* Innisfail offers an unbeatable blend of small-town charm, natural beauty, and modern convenience. From the renowned golf course to the vibrant local culture, parks, and recreational opportunities, Innisfail is the perfect backdrop for a development that enhances the community. Strategically located near major highways, the town is poised for growth and provides the perfect environment for new ventures. \*\*Prime Land, Infinite Possibilities\*\* Whether you're a developer, builder, or dreamer, this exceptional property offers a rare opportunity to create something truly special. With its incredible location and unique features, it's more than just landâ€"it's the foundation of your next great project.

# Exterior

Lot Description Lake, Many Trees, Near Golf Course, Near Ski Hill, Private, Treed, Views