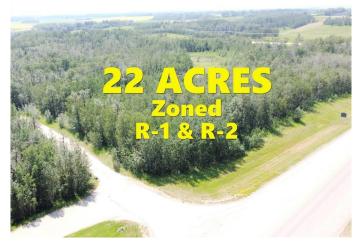

## \$1,500,000

0 Bedroom, 0.00 Bathroom, Land on 22.00 Acres

Napoleon Lake West, Innisfail, Alberta

\*\*Unlock the Potential in the Heart of Innisfail\*\* Prime location meets endless possibilities with this 22-acre parcel of developmental land in the charming town of Innisfail. Nestled directly across from the prestigious Innisfail Golf Course and conveniently situated on Hwy 42 within town limits, this property embodies the essence of \*LOCATION, LOCATION, LOCATION!\* Zoned R-1 and R-2, the land is ripe with opportunitiesâ€"whether you're envisioning single-family homes, small acreages, or even commercial ventures (subject to town approval). It's a canvas waiting for your creative touch. With flexibility for innovative projects, this is your chance to help shape the growing community of Innisfail. Innisfail itself is a vibrant hub brimming with potential. Known for its welcoming atmosphere, strong community spirit, and abundant recreational optionsâ€"including the golf course, parks, and historical charmâ€"it's a town where development dreams flourish. With a strategic location close to major highways, Innisfail is poised for growth, making it the perfect place to invest, build, and create. \*\*A Unique Opportunity Awaits\*\* This exceptional property is more than just landâ€"it's your chance to transform prime real estate into a cornerstone of Innisfail's bright future. Developers and builders alike can turn their ideas into lasting contributions to the community.

#### **Additional Information**

Date Listed April 21st, 2025

Days on Market 114

Zoning R-1 & R-2