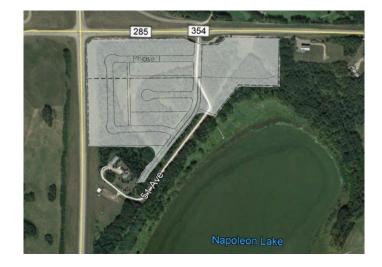

## \$1,500,000

0 Bedroom, 0.00 Bathroom, Land on 22.00 Acres

Napoleon Lake West, Innisfail, Alberta

\*\*Unlock the Potential in the Heart of Innisfail\*\* Prime location meets endless possibilities with this 22-acre parcel of developmental land in the charming town of Innisfail. Nestled directly across from the prestigious Innisfail Golf Course and conveniently situated on Hwy 42 within town limits, this property embodies the essence of \*LOCATION, LOCATION, LOCATION!\* Zoned R-1 and R-2, the land is ripe with opportunitiesâ€"whether you're envisioning single-family homes, small acreages, or even commercial ventures (subject to town approval). It's a canvas waiting for your creative touch. With flexibility for innovative projects, this is your chance to help shape the growing community of Innisfail. Innisfail itself is a vibrant hub brimming with potential. Known for its welcoming atmosphere, strong community spirit, and abundant recreational optionsâ€"including the golf course, parks, and historical charmâ€"it's a town where development dreams flourish. With a strategic location close to major highways, Innisfail is poised for growth, making it the perfect place to invest, build, and create. \*\*A Unique Opportunity Awaits\*\* This exceptional property is more than just landâ€"it's your chance to transform prime real estate into a cornerstone of Innisfail's bright future. Developers and builders alike can turn their ideas into lasting contributions to the community.

#### **Amenities**

Is Waterfront Yes

Waterfront Lake Front

#### **Exterior**

Lot Description Lake, Many Trees, Near Golf Course, Near Ski Hill, Private, Subdivided,

Treed, Views, Waterfront