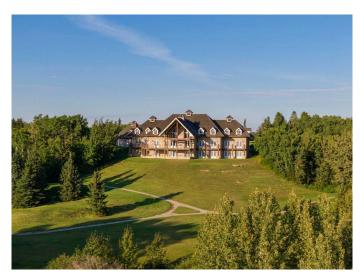

# \$13,875,000

17 Bedroom, 19.00 Bathroom, 21,498 sqft Residential on 290.40 Acres

NONE, Rural Lacombe County, Alberta

Located in the quiet, picturesque countryside of Lacombe County, the Gadsby Lake Estate is a once in a lifetime opportunity to own a secluded paradise offering just about everything you can dream of. Opulent architectural features and exquisite design elements are found throughout both the main residence and adjacent lodge, including the use of one-of-kind building materials from around the world. In addition to the 17 bedrooms and 31 bathrooms, this stunning estate boasts several specialty rooms including a library, a bright and airy atrium, a sauna and gym, large wine cellar, an indoor pool and lounge, a grand party room, private theatre, and games room. Each space is impeccably designed with elegance, comfort, and convenience in mind. Beautiful windows and outdoor seating lounges, deliver both spectacular lakefront views, and a feeling of tranquility and connection to the serene natural surroundings. Gorgeous stone fireplaces, rich wood accents, and suite-style guest quarters with spa-like ensuites create a warm, welcoming environment for owners and guests alike. A multitude of recreational amenities just for you can be found throughout the Estate's almost 300 acres. Hiking, fishing, canoeing, and tennis courts are just some of the activities that can be enjoyed in the utmost privacy., whenever you'd like. The property also features paved and natural

## **Exterior**

Exterior Features Lighting, Private Yard, Barbecue, Courtyard, Dock, Tennis Court(s)

Lot Description Garden, Landscaped, Lawn, Many Trees, Cleared, On Golf Course,

Lake

Roof Cedar Shake

Construction Stone, Wood Frame, Wood Siding