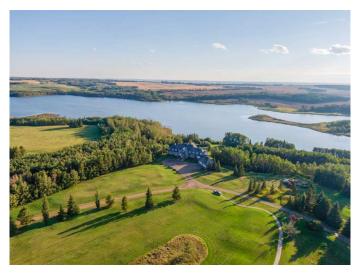

# \$13,875,000

17 Bedroom, 19.00 Bathroom, 21,498 sqft Residential on 290.40 Acres

NONE, Rural Lacombe County, Alberta

Located in the quiet, picturesque countryside of Lacombe County, the Gadsby Lake Estate is a once in a lifetime opportunity to own a secluded paradise offering just about everything you can dream of. Opulent architectural features and exquisite design elements are found throughout both the main residence and adjacent lodge, including the use of one-of-kind building materials from around the world. In addition to the 17 bedrooms and 31 bathrooms, this stunning estate boasts several specialty rooms including a library, a bright and airy atrium, a sauna and gym, large wine cellar, an indoor pool and lounge, a grand party room, private theatre, and games room. Each space is impeccably designed with elegance, comfort, and convenience in mind. Beautiful windows and outdoor seating lounges, deliver both spectacular lakefront views, and a feeling of tranquility and connection to the serene natural surroundings. Gorgeous stone fireplaces, rich wood accents, and suite-style guest quarters with spa-like ensuites create a warm, welcoming environment for owners and guests alike. A multitude of recreational amenities just for you can be found throughout the Estate's almost 300 acres. Hiking, fishing, canoeing, and tennis courts are just some of the activities that can be enjoyed in the utmost privacy., whenever you'd like. The property also features paved and natural

pathways through seemingly endless secluded parkland. Rolling hills, elaborate landscaping and lush gardens create an oasis unlike any other you'II find in Canada.

# **Community Information**

Address Gadsby Lake Estate - Township

Subdivision NONE

City Rural Lacombe County

County Lacombe County

Province Alberta
Postal Code T0C2N0

#### **Amenities**

Parking Spaces 12

Parking Heated Garage, Parking Pad, Quad or More Attached, RV

Access/Parking

Is Waterfront Yes

Waterfront Lake, Lake Front, Waterfront