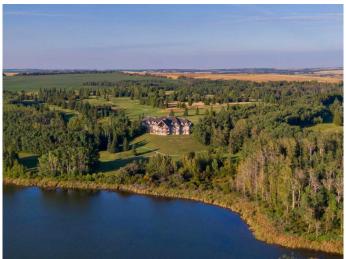

# \$13,875,000

17 Bedroom, 19.00 Bathroom, 21,498 sqft Residential on 290.40 Acres

NONE, Rural Lacombe County, Alberta

Located in the quiet, picturesque countryside of Lacombe County, the Gadsby Lake Estate is a once in a lifetime opportunity to own a secluded paradise offering just about everything you can dream of. Opulent architectural features and exquisite design elements are found throughout both the main residence and adjacent lodge, including the use of one-of-kind building materials from around the world. In addition to the 17 bedrooms and 31 bathrooms, this stunning estate boasts several specialty rooms including a library, a bright and airy atrium, a sauna and gym, large wine cellar, an indoor pool and lounge, a grand party room, private theatre, and games room. Each space is impeccably designed with elegance, comfort, and convenience in mind. Beautiful windows and outdoor seating lounges, deliver both spectacular lakefront views, and a feeling of tranquility and connection to the serene natural surroundings. Gorgeous stone fireplaces, rich wood accents, and suite-style guest quarters with spa-like ensuites create a warm, welcoming environment for owners and guests alike. A multitude of recreational amenities just for you can be found throughout the Estate's almost 300 acres. Hiking, fishing, canoeing, and tennis courts are just some of the activities that can be enjoyed in the utmost privacy., whenever you'd like. The property also features paved and natural

pathways through seemingly endless secluded parkland. Rolling hills, elaborate landscaping and lush gardens create an oasis unlike any other you'II find in Canada.

#### **Amenities**

Parking Spaces 12

Parking Heated Garage, Parking Pad, Quad or More Attached, RV

Access/Parking

Is Waterfront Yes

Waterfront Lake, Lake Front, Waterfront