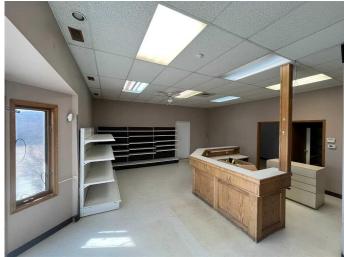

### \$395,000

0 Bedroom, 0.00 Bathroom, Commercial on 0.00 Acres

NONE, Ponoka, Alberta

Discover this exceptional commercial property, previously a veterinary clinic, ideally suited for a variety of business ventures. Situated on a 0.5-acre lot along the bustling Highway 2A in the heart of town, this property offers excellent visibility and a spacious parking lot to accommodate customers, and staff with ease. Step inside to a welcoming reception area complete with built-in shelving and a front desk, ideal for greeting clients and managing day-to-day operations. The space includes a kitchen area with cupboards and a sink. Several individual rooms can easily be converted into private offices, treatment rooms, or workspaces tailored to your business requirements. There is also large area for garage space. A spacious basement adds to the value, offering a laundry room with washer and dryer included, plus additional room for storage, expansion, or future development. This property is a rare opportunity to establish or relocate your business in a high-visibility location with a versatile layout ready to bring your vision to life. Perfect for medical practices, professional offices, retail, storage or automotive.