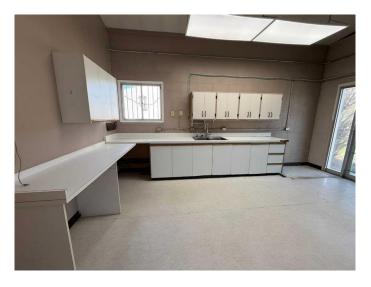

### \$395,000

0 Bedroom, 0.00 Bathroom, Commercial on 0.00 Acres

NONE, Ponoka, Alberta

Discover this exceptional commercial property, previously a veterinary clinic, ideally suited for a variety of business ventures. Situated on a 0.5-acre lot along the bustling Highway 2A in the heart of town, this property offers excellent visibility and a spacious parking lot to accommodate customers, and staff with ease. Step inside to a welcoming reception area complete with built-in shelving and a front desk, ideal for greeting clients and managing day-to-day operations. The space includes a kitchen area with cupboards and a sink. Several individual rooms can easily be converted into private offices, treatment rooms, or workspaces tailored to your business requirements. There is also large area for garage space. A spacious basement adds to the value, offering a laundry room with washer and dryer included, plus additional room for storage, expansion, or future development. This property is a rare opportunity to establish or relocate your business in a high-visibility location with a versatile layout ready to bring your vision to life. Perfect for medical practices, professional offices, retail, storage or automotive.