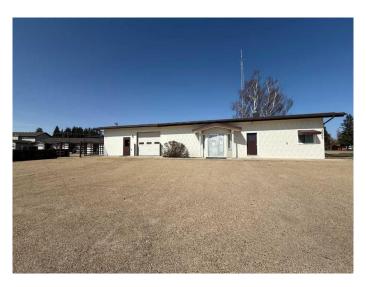

# \$395,000 - 5502 Highway 2a, Ponoka

MLS® #A2214720

### \$395,000

0 Bedroom, 0.00 Bathroom, Commercial on 0.00 Acres

NONE, Ponoka, Alberta

Discover this exceptional commercial property, previously a veterinary clinic, ideally suited for a variety of business ventures. Situated on a 0.5-acre lot along the bustling Highway 2A in the heart of town, this property offers excellent visibility and a spacious parking lot to accommodate customers, and staff with ease. Step inside to a welcoming reception area complete with built-in shelving and a front desk, ideal for greeting clients and managing day-to-day operations. The space includes a kitchen area with cupboards and a sink. Several individual rooms can easily be converted into private offices, treatment rooms, or workspaces tailored to your business requirements. There is also large area for garage space. A spacious basement adds to the value, offering a laundry room with washer and dryer included, plus additional room for storage, expansion, or future development. This property is a rare opportunity to establish or relocate your business in a high-visibility location with a versatile layout ready to bring your vision to life. Perfect for medical practices, professional offices, retail, storage or automotive.