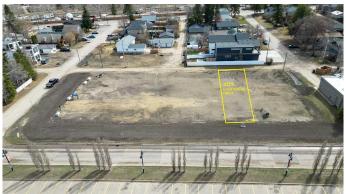

### \$394,900

0 Bedroom, 0.00 Bathroom, Land on 0.10 Acres

Cottage Area, Sylvan Lake, Alberta

WOW...don't miss this opportunity to build your dream home/cottage on the lake on this 32 x 130 ft. lot. Cottage district lots have become increasing rare, now is the time to build! This unbeatable location is on Lakeshore drive just across from the park and steps to the lake. You'll love watching the all action and enjoying the sunsets from your deck. With close proximity to restaurants, shopping, the marina, boardwalk-you'll be able to truly enjoy the Sylvan Lake lifestyle. Sylvan has become a 4 seasons destination with countless activities going on all year long. Lots have been graded and serviced and are ready to build on. The rear laneway will be paved. No restrictions on time to build so you can hold it until YOU are ready.

#### **Exterior**

Lot Description Back Yard, Cleared, Front Yard, Lake, Level, Near Shopping Center,

Rectangular Lot, Waterfront