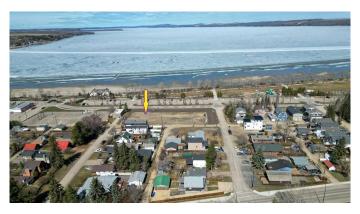

### \$394,900

0 Bedroom, 0.00 Bathroom, Land on 0.10 Acres

Cottage Area, Sylvan Lake, Alberta

WOW...don't miss this opportunity to build your dream home/cottage on the lake on this 32 x 130 ft. lot. Cottage district lots have become increasing rare, now is the time to build! This unbeatable location is on Lakeshore drive just across from the park and steps to the lake. You'll love watching the all action and enjoying the sunsets from your deck. With close proximity to restaurants, shopping, the marina, boardwalk-you'll be able to truly enjoy the Sylvan Lake lifestyle. Sylvan has become a 4 seasons destination with countless activities going on all year long. Lots have been graded and serviced and are ready to build on. The rear laneway will be paved. No restrictions on time to build so you can hold it until YOU are ready.

## **Community Information**

Address 4217 Lakeshore Drive

Subdivision Cottage Area

City Sylvan Lake

County Red Deer County

Province Alberta
Postal Code T4S 1C1