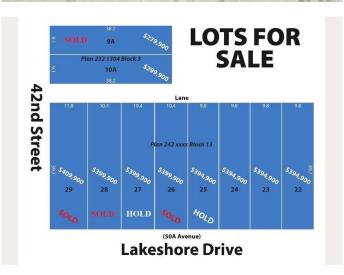

### \$394,900

0 Bedroom, 0.00 Bathroom, Land on 0.10 Acres

Cottage Area, Sylvan Lake, Alberta

WOW...don't miss this opportunity to build your dream home/cottage on the lake on this 32 x 130 ft. lot. Cottage district lots have become increasing rare, now is the time to build! This unbeatable location is on Lakeshore drive just across from the park and steps to the lake. You'll love watching the all action and enjoying the sunsets from your deck. With close proximity to restaurants, shopping, the marina, boardwalk-you'll be able to truly enjoy the Sylvan Lake lifestyle. Sylvan has become a 4 seasons destination with countless activities going on all year long. Lots have been graded and serviced and are ready to build on. The rear laneway will be paved. No restrictions on time to build so you can hold it until YOU are ready.

#### **Essential Information**

MLS® # A2215287 Price \$394,900

Bathrooms 0.00 Acres 0.10 Type Land

Sub-Type Residential Land

Status Active