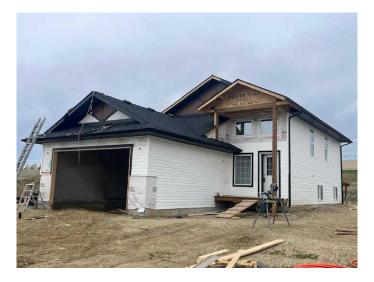

# \$549,900

3 Bedroom, 2.00 Bathroom, 1,340 sqft Residential on 0.13 Acres

Crestview, Sylvan Lake, Alberta

Welcome to 17 Craig Road, another masterpiece from renowned Abbey Platinum Master Builder. This brand new 1340 Square foot 3 bed 2 bath Bi Level will be ready for it's new owner soon. From the moment you walk in you will appreciate the soaring ceilings in the entry way leading to the extremely family friendly open floorplan. You will love the bright, open, airy feel of the kitchen, dining, and great room with stainless steel appliances and luxury vinyl plank throughout. 3 bedrooms up including a beautiful primary suite with a full 4 piece ensuite and walk in closet. The double attached garage will keep your vehicles protected and offer plenty of storage. The basement is unfinished and waiting for your ideas. Feel at ease with the New Home Warranty to protect your investment. This could be the one you have been waiting for.