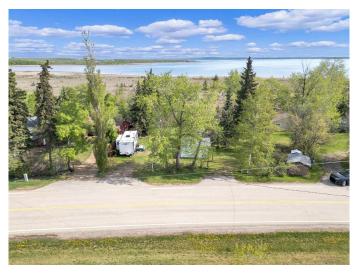

### \$399,000

0 Bedroom, 0.00 Bathroom, Land on 2.41 Acres

Brownlows Landing, Rural Lacombe County, Alberta

Discover your ultimate lakefront lifestyle with this incredibly rare 2.4 acre parcel in coveted Brownlow's Landing community on Gull Lake. Â This double-sized lot is the largest lot in the subdivision! Located on a quiet, dead-end road with only local traffic, along with a tranquil shoreline, this lot offers stunning, unobstructed views of scenic Gull Lake. A This undiscovered Central Alberta holiday destination features sandy, southern beaches and abundant recreational opportunities conveniently located between Edmonton and Calgary and is a prime location for a year-round residence or vacation retreat. The property is conveniently equipped with an existing potable well, power on-site, and a conventional septic tank. Natural gas and fibre optics are accessible at the property line. There are two sheds, the larger has a new roof, power, built-in metal shelving, a work bench, tools and plenty of room for your quad, ride-on lawnmower or snowmobile. Â The oversize deck is perfect for BBQ's and the charming rock staircase from the 1920's leads to the lower portion of the property where the wild strawberries will lead you to your new beachfront property for some swimming and relaxation. Natural beauty surrounds you with mature saskatoon and raspberry bushes, and panoramic lake vistas from your future front door. The perfect place

to build a retirement home or cabin for family vacations, Gull Lake is a true four-season playground, with beaches, boating, fishing, cross country skiing, mini golf, charming local shops and restaurants and, of course, the famous Bentley farmers market provides even more to explore. Property is only 25 minutes from Red Deer with pavement the entire way. Don't miss your chance to build your dream home on one of Alberta's most scenic and serene lake communities.