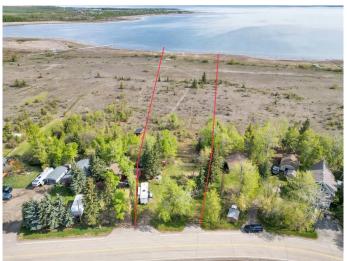

### \$399,000

0 Bedroom, 0.00 Bathroom, Land on 2.41 Acres

Brownlows Landing, Rural Lacombe County, Alberta

Discover your ultimate lakefront lifestyle with this incredibly rare 2.4 acre parcel in coveted Brownlow's Landing community on Gull Lake. Â This double-sized lot is the largest lot in the subdivision! Located on a quiet, dead-end road with only local traffic, along with a tranquil shoreline, this lot offers stunning, unobstructed views of scenic Gull Lake. A This undiscovered Central Alberta holiday destination features sandy, southern beaches and abundant recreational opportunities conveniently located between Edmonton and Calgary and is a prime location for a year-round residence or vacation retreat. The property is conveniently equipped with an existing potable well, power on-site, and a conventional septic tank. Natural gas and fibre optics are accessible at the property line. There are two sheds, the larger has a new roof, power, built-in metal shelving, a work bench, tools and plenty of room for your quad, ride-on lawnmower or snowmobile. Â The oversize deck is perfect for BBQ's and the charming rock staircase from the 1920's leads to the lower portion of the property where the wild strawberries will lead you to your new beachfront property for some swimming and relaxation. Natural beauty surrounds you with mature saskatoon and raspberry bushes, and panoramic lake vistas from your future front door. The perfect place

to build a retirement home or cabin for family vacations, Gull Lake is a true four-season playground, with beaches, boating, fishing, cross country skiing, mini golf, charming local shops and restaurants and, of course, the famous Bentley farmers market provides even more to explore. Property is only 25 minutes from Red Deer with pavement the entire way. Don't miss your chance to build your dream home on one of Alberta's most scenic and serene lake communities.