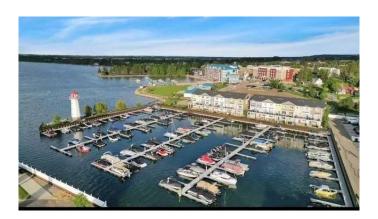

#### \$83,000

0 Bedroom, 0.00 Bathroom, Land on 0.01 Acres

Downtown, Sylvan Lake, Alberta

Prime boat slip available in a well-maintained, full-service marina! Conveniently located with easy access to open water, this 24x10 slip offers power hookups, security, gated entry, and on-site amenities including power. Enjoy nearby dining, shops, and waterfront attractions. Don't miss this opportunity to secure your spot in one of the area's most desirable marinas!