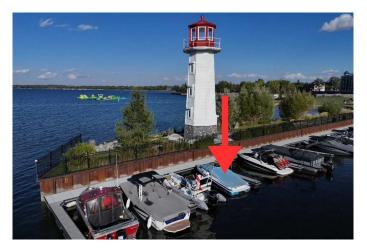

### \$115,000

0 Bedroom, 0.00 Bathroom, Land on 0.00 Acres

Downtown, Sylvan Lake, Alberta

A rare opportunity to own one of the most accessible and scenic slips in the marina awaits! Situated near the lighthouse, this 21' space allows for boats up to 27' and offers quick, easy access to the water, making it a breeze to head out whenever the lake calls. Imagine the convenience: whether it's an early morning fishing trip, a midday swim, or a sunset surf, a Slip at Sylvan has you covered, ready for every summer adventure.

Located in the gated, professionally managed WatersEdge Marina, this dockominium typically rents for \$4,000+ per year. Bonus, a town-issued parking pass means you'II enjoy even more parking flexibility. Don't stress about launching your boat every time you want to enjoy the water. Reduce your prep time and increase your boat time and start enjoying your full summer at the lake.