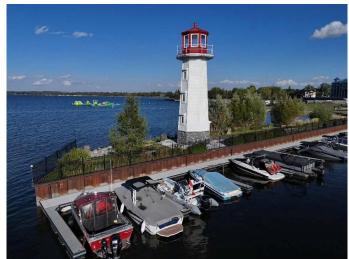

### \$115,000

0 Bedroom, 0.00 Bathroom, Land on 0.00 Acres

Downtown, Sylvan Lake, Alberta

A rare opportunity to own one of the most accessible and scenic slips in the marina awaits! Situated near the lighthouse, this 21' space allows for boats up to 27' and offers quick, easy access to the water, making it a breeze to head out whenever the lake calls. Imagine the convenience: whether it's an early morning fishing trip, a midday swim, or a sunset surf, a Slip at Sylvan has you covered, ready for every summer adventure.