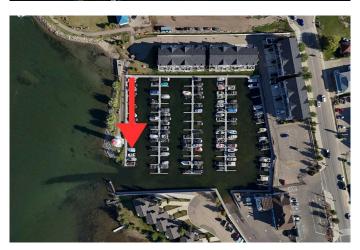

### \$115,000

0 Bedroom, 0.00 Bathroom, Land on 0.00 Acres

Downtown, Sylvan Lake, Alberta

A rare opportunity to own one of the most accessible and scenic slips in the marina awaits! Situated near the lighthouse, this 21' space allows for boats up to 27' and offers quick, easy access to the water, making it a breeze to head out whenever the lake calls. Imagine the convenience: whether it's an early morning fishing trip, a midday swim, or a sunset surf, a Slip at Sylvan has you covered, ready for every summer adventure.

Located in the gated, professionally managed WatersEdge Marina, this dockominium typically rents for \$4,000+ per year. Bonus, a town-issued parking pass means you'II enjoy even more parking flexibility. Don't stress about launching your boat every time you want to enjoy the water. Reduce your prep time and increase your boat time and start enjoying your full summer at the lake.