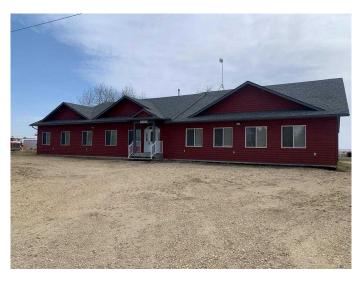

#### \$529,900

0 Bedroom, 0.00 Bathroom, Commercial on 0.00 Acres

NONE, Bentley, Alberta

Prime Office Building in Downtown Bentley – 4,046 SF

Exceptional opportunity to own a well-maintained commercial office building in the heart of Bentley. This 4,046 sq ft building features 7 spacious offices, a dedicated meeting room, print room, and a large kitchen/staff area. Designed for functionality, the property also includes 4 washrooms, a patio with BBQ area for team gatherings, and a basement crawl space for additional storage. Efficiently serviced with 2 furnaces and 2 hot water tanks, this space is ideal for professional or administrative users seeking a central location with ample room for growth.