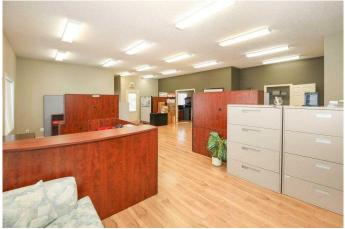

#### \$529,900

0 Bedroom, 0.00 Bathroom, Commercial on 0.00 Acres

NONE, Bentley, Alberta

Prime Office Building in Downtown Bentley – 4,046 SF

Exceptional opportunity to own a well-maintained commercial office building in the heart of Bentley. This 4,046 sq ft building features 7 spacious offices, a dedicated meeting room, print room, and a large kitchen/staff area. Designed for functionality, the property also includes 4 washrooms, a patio with BBQ area for team gatherings, and a basement crawl space for additional storage. Efficiently serviced with 2 furnaces and 2 hot water tanks, this space is ideal for professional or administrative users seeking a central location with ample room for growth.