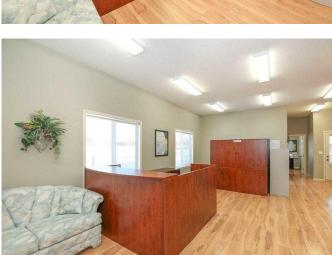

#### \$529,900

0 Bedroom, 0.00 Bathroom, Commercial on 0.00 Acres

NONE, Bentley, Alberta

Prime Office Building in Downtown Bentley – 4,046 SF

Exceptional opportunity to own a well-maintained commercial office building in the heart of Bentley. This 4,046 sq ft building features 7 spacious offices, a dedicated meeting room, print room, and a large kitchen/staff area. Designed for functionality, the property also includes 4 washrooms, a patio with BBQ area for team gatherings, and a basement crawl space for additional storage. Efficiently serviced with 2 furnaces and 2 hot water tanks, this space is ideal for professional or administrative users seeking a central location with ample room for growth.