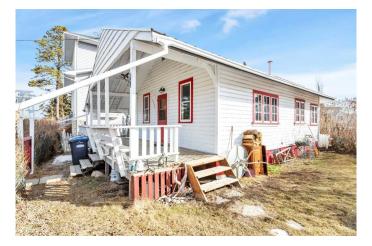

#### \$329,999

2 Bedroom, 1.00 Bathroom, 953 sqft Residential on 0.07 Acres

Cottage Area, Sylvan Lake, Alberta

Charming Cottage – Steps from Sylvan Lake!

Step into a piece of history with this enchanting cottage, nestled just one block from the shimmering waters of Sylvan Lake and its scenic parks. This home exudes warmth and character, offering the perfect blend of vintage charm and a prime resort-town location.

Property Highlights: Authentic character with original hardwood & rich wood paneling, Prime location – 1 block to Sylvan Lake & park,

Charming built-in kitchen table & dining room, Unfinished basement, New foundation done in the 80's– potential for expansion or storage, ,Perfect for year-round living, a weekend retreat, or investment property.

#### Interior

| Interior Features | See Remarks                                               |
|-------------------|-----------------------------------------------------------|
| Appliances        | Dishwasher, Freezer, Refrigerator, Stove(s), Washer/Dryer |
| Heating           | Forced Air                                                |
| Cooling           | None                                                      |
| Has Basement      | Yes                                                       |
| Basement          | Full, Unfinished                                          |