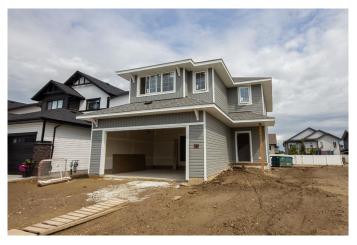

# \$609,900 - 57 Bardwell Way, Sylvan Lake

MLS® #A2226363

# \$609,900

3 Bedroom, 3.00 Bathroom, 2,135 sqft Residential on 0.12 Acres

Beacon Hill, Sylvan Lake, Alberta

Situated in sought after Beacon Hill and built by Laebon Homes, this brand new 2 Storey could be your family's next home in Sylvan Lake! This best selling Lyndon floor plan offers a wide open living space with 9' main floor ceilings, large bedrooms, 2nd floor laundry, and a large upper floor bonus room. A large entry way flows into the spacious living space, and the kitchen features raised cabinetry accented with quartz counter tops, stainless steel appliances, a large island with eating bar, and a convenient walk-in pantry. The second floor offers a large primary suite with a spa-like 5 pce ensuite with a free standing soaker tub, dual sinks, 5' shower, a private water closet, and a spacious walk in closet. The second and third bedrooms are generously sized, and you'll love ending your day in the huge bonus room which makes the perfect space for family movie nights or a relaxing space to wind down. The attached garage is insulated, drywalled, and taped. If you need more space, the builder can complete the basement development for you, and allowances can also be provided for blinds, and a washer and dryer to make this a completely move in ready package. Poured concrete front driveway, front sod, and rear topsoil are included in the price and will be completed as weather permits. 1 year builder warranty and 10 year Alberta New Home Warranty are included. Taxes have yet to be assessed. This home has an estimated completion date of August 2025. Photos and renderings are examples from a similar home

built previously and do not necessarily reflect finished and colours used in this home.