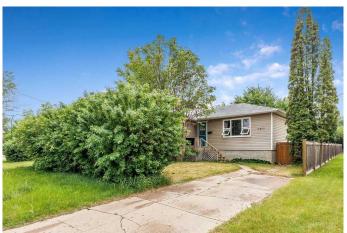

# \$330,000 - 5405 38 Street, Red Deer

MLS® #A2228436

# \$330,000

4 Bedroom, 2.00 Bathroom, 921 sqft Residential on 0.14 Acres

West Park, Red Deer, Alberta

This West Park home has great potential as a starter home or revenue property. Located in a mature, family oriented neighborhood ,close to schools, nearby shopping and community recreational area all on a large lot with potential for a garage. This home offers two bedrooms on the the main level , large living room with lots of natural light and basement development including family room, two bedrooms and much more. You will want to see this one for yourself.