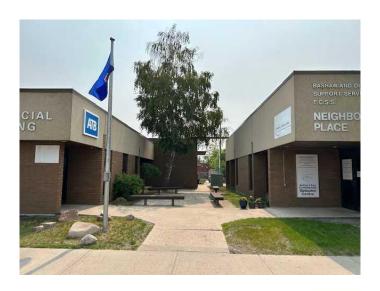

## \$325,000

0 Bedroom, 0.00 Bathroom, Commercial on 0.00 Acres

Bashaw, Bashaw, Alberta

Great Opportunity to Own an Investment, Run your own business, or Both! This very well built Brick Building sits on the corner of 50th and 50th in the center of Bashaw, AB. The offering includes two buildings, one building of over 4600 square feet, which used to be home of the Bashaw court house, and the second building being over 5100 square feet. There are multiple office spaces in each building. The larger building has offices on West side of building, and a larger 2935 square feet of open space which would make for a great retail space. Formally known as the Bashaw Liquor Store years ago. There are currently 5 existing lease leases which would provide rental income, and there is space to expand. Bashaw is located along hwy 21, 40 minutes South of Camrose, 35 minutes East of Ponoka, and 35 minutes NW of Stettler.