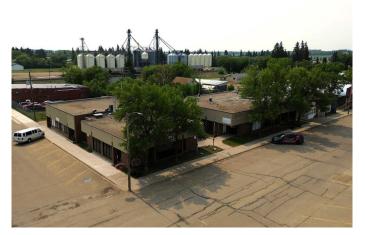

## \$325,000

0 Bedroom, 0.00 Bathroom, Commercial on 0.00 Acres

Bashaw, Bashaw, Alberta

Great Opportunity to Own an Investment, Run your own business, or Both! This very well built Brick Building sits on the corner of 50th and 50th in the center of Bashaw, AB. The offering includes two buildings, one building of over 4600 square feet, which used to be home of the Bashaw court house, and the second building being over 5100 square feet. There are multiple office spaces in each building. The larger building has offices on West side of building, and a larger 2935 square feet of open space which would make for a great retail space. Formally known as the Bashaw Liquor Store years ago. There are currently 5 existing lease leases which would provide rental income, and there is space to expand. Bashaw is located along hwy 21, 40 minutes South of Camrose, 35 minutes East of Ponoka, and 35 minutes NW of Stettler.