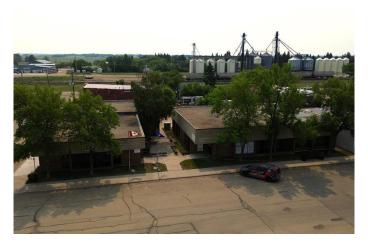

## \$325,000

0 Bedroom, 0.00 Bathroom, Commercial on 0.00 Acres

Bashaw, Bashaw, Alberta

Great Opportunity to Own an Investment, Run your own business, or Both! This very well built Brick Building sits on the corner of 50th and 50th in the center of Bashaw, AB. The offering includes two buildings, one building of over 4600 square feet, which used to be home of the Bashaw court house, and the second building being over 5100 square feet. There are multiple office spaces in each building. The larger building has offices on West side of building, and a larger 2935 square feet of open space which would make for a great retail space. Formally known as the Bashaw Liquor Store years ago. There are currently 5 existing lease leases which would provide rental income, and there is space to expand. Bashaw is located along hwy 21, 40 minutes South of Camrose, 35 minutes East of Ponoka, and 35 minutes NW of Stettler.