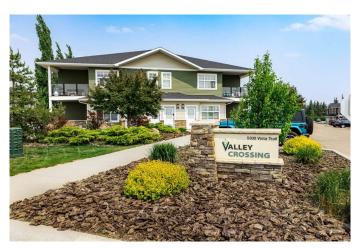

# \$237,900 - C1, 5300 Vista Trail, Blackfalds

MLS® #A2235136

### \$237,900

2 Bedroom, 2.00 Bathroom, 1,012 sqft Residential on 0.02 Acres

Valley Ridge, Blackfalds, Alberta

GROUND LEVEL AT VALLEY CROSSING -Bordered by the Abbey Center, skate park and mountain bike park, this development has easy access to both Highway 2 and Highway 2A while maintaining community convenience. This unit faces north and has 2 POWERED PARKING STALLS right outside your door and lots of VISITOR parking throughout. The COVERED DECK allows for quiet evenings spent outdoors. Inside the unit you'll find DARK CABINETS with plenty of counter space, STAINLESS STEEL APPLIANCES, OPEN CONCEPT LIVING AREA and LOTS OF NATURAL LIGHT. There are 2 BEDROOMS, 2 BATHROOMS (1 W/ UPGRADED SHOWER), IN-SUITE LAUNDRY & STORAGE. You'll be impressed with the layout and the value for your \$.

## **Community Information**

Address C1, 5300 Vista Trail

Subdivision Valley Ridge City Blackfalds

County Lacombe County

Province Alberta
Postal Code T4M 0L8