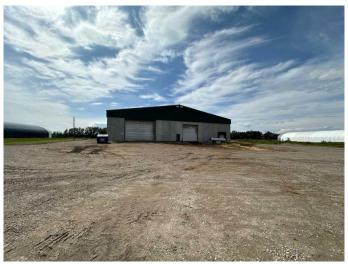

#### \$5

0 Bedroom, 0.00 Bathroom, Commercial on 0.00 Acres

NONE, Rural Red Deer County, Alberta

Available for lease: 16,800 sq. ft. of versatile commercial warehouse space 13 minutes West of Innisfail. Located in a newer (2010) concrete building featuring 20' ceilings and a durable concrete floor. The layout includes one office with a reception area on the main floor, plus a second-floor coffee room and bathroom. Ideal for logistics or industrial use, the property offers three 10'x8' loading dock doors, one 16'x16' ground-level door, and an oversized 18'x25' ground-level door. Ample parking and yard space to enhance functionality. The space is currently serviced with 3-phase, 750 Kva power, landlord will downgrade the power service if tenant doesn't require that amount. Tenant responsible for utilities.