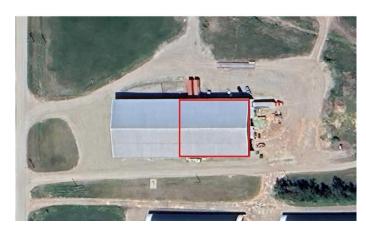

#### \$5

0 Bedroom, 0.00 Bathroom, Commercial on 0.00 Acres

NONE, Rural Red Deer County, Alberta

Available for lease: 16,800 sq. ft. of versatile commercial warehouse space 13 minutes West of Innisfail. Located in a newer (2010) concrete building featuring 20' ceilings and a durable concrete floor. The layout includes one office with a reception area on the main floor, plus a second-floor coffee room and bathroom. Ideal for logistics or industrial use, the property offers three 10'x8' loading dock doors, one 16'x16' ground-level door, and an oversized 18'x25' ground-level door. Ample parking and yard space to enhance functionality. The space is currently serviced with 3-phase, 750 Kva power, landlord will downgrade the power service if tenant doesn't require that amount. Tenant responsible for utilities.