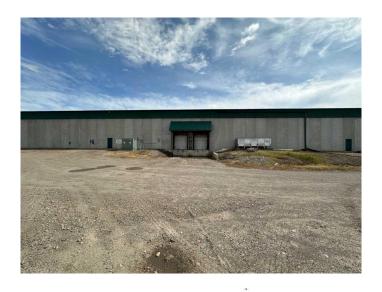

#### \$5

0 Bedroom, 0.00 Bathroom, Commercial on 0.00 Acres

NONE, Rural Red Deer County, Alberta

Available for lease: 16,800 sq. ft. of versatile commercial warehouse space 13 minutes West of Innisfail. Located in a newer (2010) concrete building featuring 20' ceilings and a durable concrete floor. The layout includes one office with a reception area on the main floor, plus a second-floor coffee room and bathroom. Ideal for logistics or industrial use, the property offers three 10'x8' loading dock doors, one 16'x16' ground-level door, and an oversized 18'x25' ground-level door. Ample parking and yard space to enhance functionality. The space is currently serviced with 3-phase, 750 Kva power, landlord will downgrade the power service if tenant doesn't require that amount. Tenant responsible for utilities.